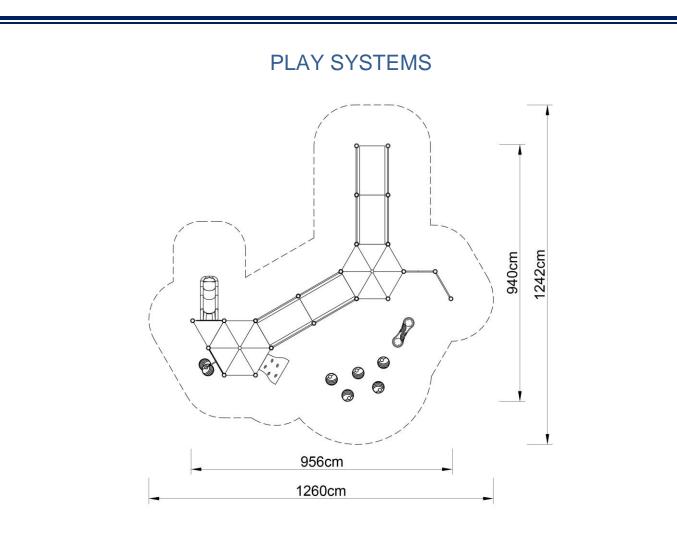

## PLAY SYSTEMS

#### **Technical data:**

- Length: 956 cm •
- Width:
- Height:

940 cm

80 cm

- 180 cm Platform height: 30,60,80 cm
- Free fall height:
- Fall zone:
- 1260 x 1242 cm
- EN 1176-1:2017; EN 1176-3:2017 Safety standards: •