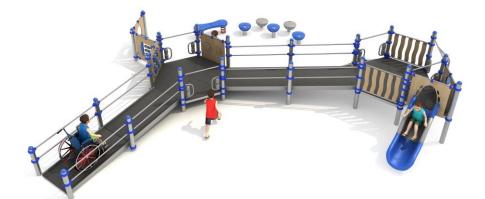

#### Set contains:

- 23 poles,
- 13 triangular platform
- 4 square platform,
- Single open slide from the platform 80 cm
- Climbing wall
- 1 XOX panel in staineless steel frame

- Plugs for posts
- connecting elements.
- Panels made of HPL sheet
- 1 LLDPE bench
- LLDPE muschroom steps

#### **Technical data:**

- Length: 956 cm •
- Width:
- Height:

940 cm

80 cm

- 180 cm Platform height: 30,60,80 cm
- Free fall height:
- Fall zone:
- 1260 x 1242 cm
- EN 1176-1:2017; EN 1176-3:2017 Safety standards: •

### Materials:

- 114 mm diameter poles with made of stainless steel, quality ASIS304 •
- Galvanized steel platforms, powder coated with polyester paint, antiskid and waterproof 15 mm thickness HDPE floor.
- Panels 10 mm thickness HPL sheets, uv stabilized, made for outside use.
- Slides and steps made of rotomoulded LLDPE,
- Clamps and connectors made of aluminum casting,
- Stainless steel nuts, screws and connecting elements.