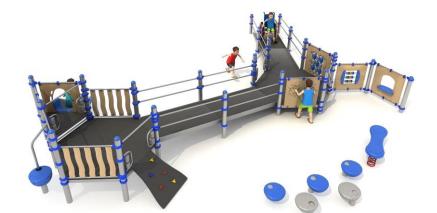

#### Set contains:

- 23 poles,
- 13 triangular platform
- 4 square platform,
- Single open slide from the platform 80 cm
- Climbing wall
- 1 XOX panel in staineless steel frame

- Plugs for posts
- connecting elements.
- Panels made of HPL sheet
- 1 LLDPE bench
- LLDPE muschroom steps

#### **Technical data:**

- Length: 956 cm •
- Width:
- Height:

940 cm

80 cm

- 180 cm Platform height: 30,60,80 cm
- Free fall height:
- Fall zone:
- 1260 x 1242 cm
- EN 1176-1:2017; EN 1176-3:2017 Safety standards: •

### Materials:

- 114 mm diameter poles with made of stainless steel, quality ASIS304 •
- Galvanized steel platforms, powder coated with polyester paint, antiskid and waterproof 15 mm thickness HDPE floor.
- Panels 10 mm thickness HPL sheets, uv stabilized, made for outside use.
- Slides and steps made of rotomoulded LLDPE,
- Clamps and connectors made of aluminum casting,
- Stainless steel nuts, screws and connecting elements.