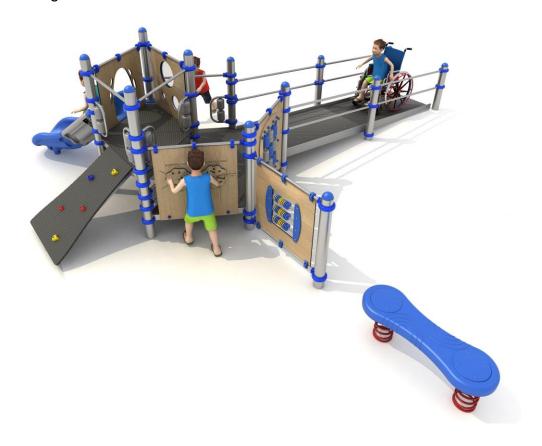

### Set contains:

- 12 poles,
- 6 triangular platform
- 2 square platform,
- Single open slide from the platform 80 cm
- Climbing wall

- 1 XOX panel in staineless steel frame
- Plugs for posts
- connecting elements.
- Panels made of HPL sheet
- 1 LLDPE bench