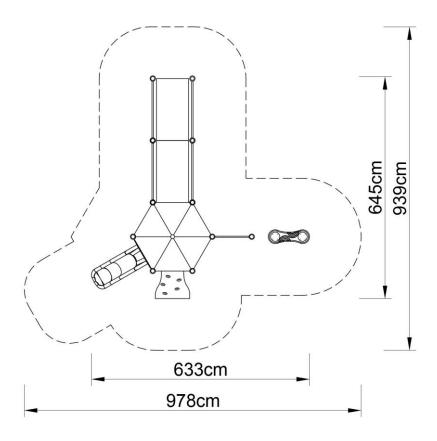

#### **Technical data:**

Length: 633 cm
Width: 645 cm
Height: 180 cm
Platform height: 30,80 cm
Free fall height: 80 cm

• Fall zone: 978 x 939 cm

• Safety standards: EN 1176-1:2017; EN 1176-3:2017