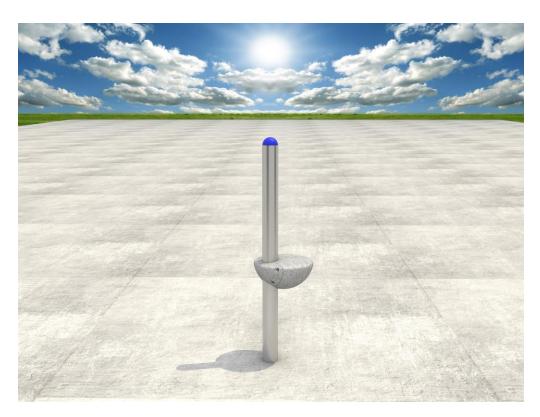

## **URBAN CITY FS-PLAY 4101.**

## The set contains:

- 1 pole,
- 1 LLDPE mushroom.

The device is made of blown LLDPE.

The load-bearing elements of the set, such as poles, made of Ø114mm stainless steel.

## Technical data:

- length: 43 cm
- width: 44 cm
- height of the seat: 45, total: 170 cm
- free fall height: 45 cm
- fall zone: 344 x 344 cm
- safety standard: EN 1176-1:2017;

## Materials:

 $\bullet$  pole with a diameter of Ø 114 mm and made of stainless steel pipes of at least AISI304 grade,

• finishing elements (steps, mushrooms) made by rotational method of low-density polyethylene - LLDPE dyed in mass,