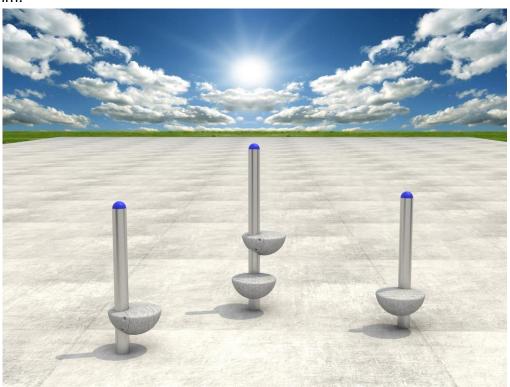

## **URBAN CITY FS-PLAY 4105.**

## The set contains:

- 3 poles,
- 4 LLDPE mushrooms.

The device is made of blown LLDPE.

The load-bearing elements of the set, such as poles, made of stainless steel Ø114mm.

## **Technical data:**

length: 302 cmwidth: 129 cm

• height of the seat: 30, 45, 60 total 170 cm

free fall height: 30, 45, 60 cm
fall zone: 602 x 429 cm
safety standard: EN 1176-1:2017;

## **Materials:**

- ullet pole with a diameter of  $\emptyset$  114 mm and made of stainless steel pipes of at least AISI304 grade,
- finishing elements (steps, mushrooms) made by rotational method of low-density polyethylene LLDPE dyed in mass,
- clamps and connectors made of aluminum castings,
- connecting elements, i.e. screws etc. made of stainless steel.