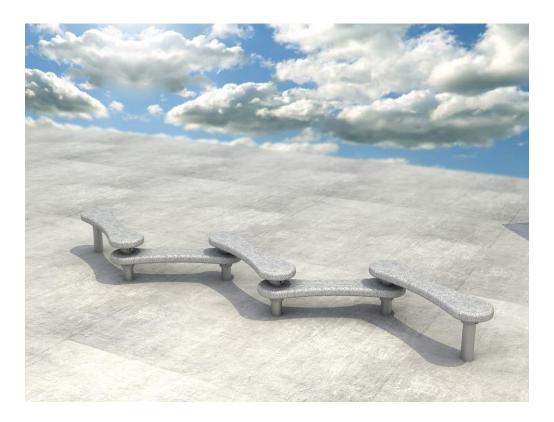

## **URBAN CITY FS-PLAY 4110.**

## The set contains:

- 6 posts,
- 5 LLDPE steps,

The device is made of blown LLDPE.

The load-bearing elements of the set, such as poles, made of stainless steel Ø60mm

## **Technical data:**

length: 386 cmwidth: 80 cm

• height of the seat: 30, 50, total 50 cm

free fall height: 30, 50 cm
fall zone: 386 x 380 cm
safety standard: EN 1176-1:2017;

## **Materials:**

- ullet pole with a diameter of  $\emptyset$  60 mm and made of stainless steel pipes of at least AISI304 grade,
- finishing elements (steps, mushrooms) made by rotational method of low-density polyethylene LLDPE dyed in mass,
- clamps and connectors made of aluminum castings,
- connecting elements, i.e. screws etc. made of stainless steel.