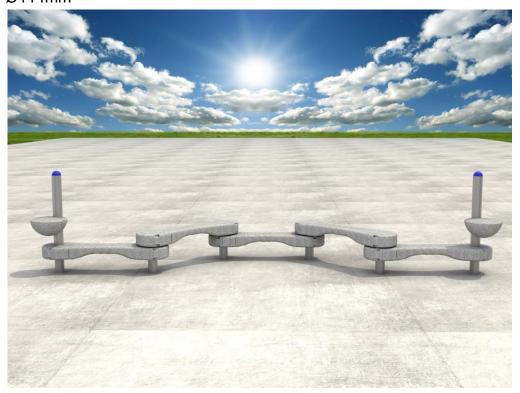

## **URBAN CITY FS-PLAY 4111.**

## The set contains:

- 6 posts,
- 2 LLDPE mushrooms,
- 5 stopni LLDPE.
- The device is made of blown LLDPE.
- The load-bearing elements of the set, such as poles, made of stainless steel Ø114mm

## **Technical data:**

length: 566 cmwidth: 133 cm

height of the seat: 30, 50, 65 total 180 cm

free fall height: 30, 50, 65 cm
fall zone: 867 x 433 cm
safety standard: EN 1176-1:2017;

## **Materials:**

- ullet pole with a diameter of  $\emptyset$  60 mm and made of stainless steel pipes of at least AISI304 grade,
- finishing elements (steps, mushrooms) made by rotational method of low-density polyethylene LLDPE dyed in mass,
- clamps and connectors made of aluminum castings,
- connecting elements, i.e. screws etc. made of stainless steel.