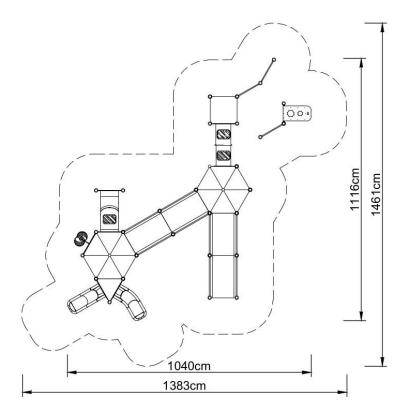

## **Technical data:**

length: 1040 cm
width: 1116 cm
total height: 300 cm
free fall height: 80 cm

• fall zone: 1382 x 1461 cm

• safety standards: EN 1176-1; EN 1176-3