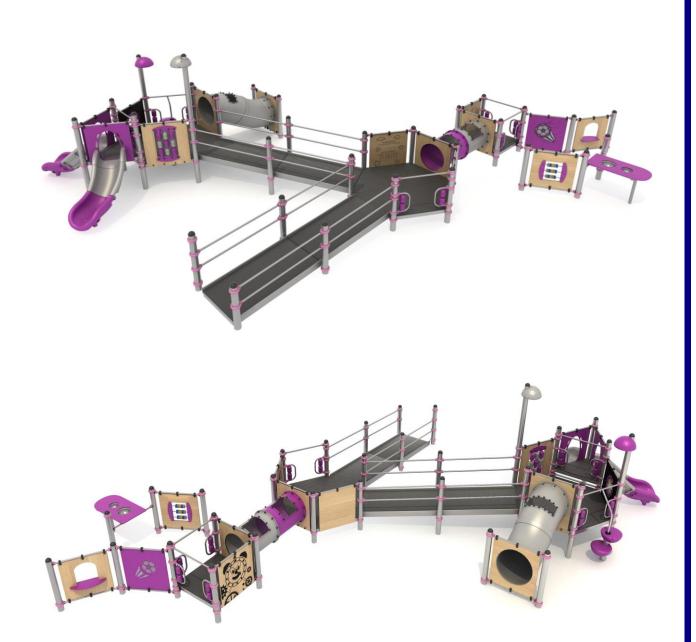

## Playground set EP-PLAY 6051

## The set contains:

- 32 poles
- 13 triangle platforms,
- 1 square platform,
- Two ramps for disabled,
- Sandpit table,
- Entry steps,
- 2 tube connectors,

- 1 single open slide from the platform 80 cm,
- 1 curved open slide from the platform 80 cm,
- Educational panels,
- Pole caps,
- Connecting elements.