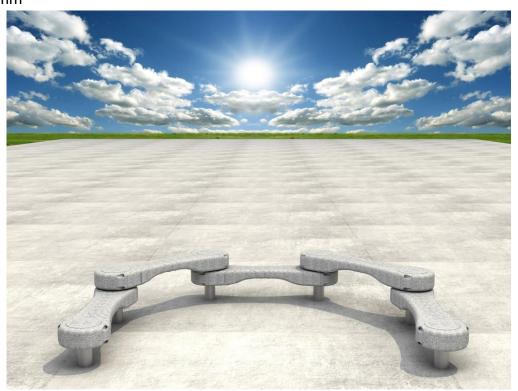

## **URBAN CITY FS-PLAY 4113.**

## The set contains:

- 6 posts,
- 5 LLDPE steps.

The device is made of blown LLDPE.

The load-bearing elements of the set, such as columns, made of stainless steel Ø114mm

## **Technical data:**

length: 318 cmwidth: 236 cm

• height of the seat: 30, 50 total 50 cm

free fall height: 30, 50 cm
fall zone: 618 x 536 cm
safety standard: EN 1176-1:2017;

## Materials:

- pole with a diameter of Ø 114mm, made of stainless steel pipes of at least AISI304 grade,
- finishing elements (steps, mushrooms) made by rotational method of low-density polyethylene LLDPE dyed in mass,
- clamps and connectors made of aluminum castings,
- connecting elements, i.e. screws etc. made of stainless steel.