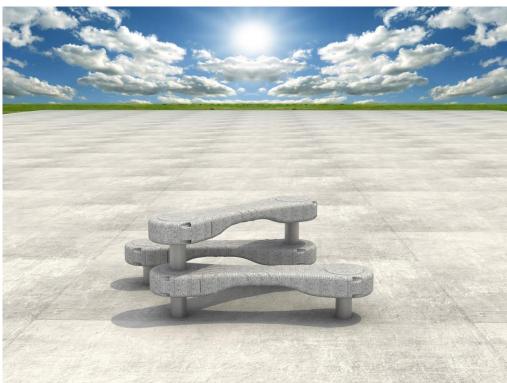

## **URBAN CITY FS-PLAY 4115.**

## The set contains:

- 4 posts,
- 3 LLDPE steps.

The device is made of blown LLDPE.

The load-bearing elements of the set, such as columns, made of stainless steel Ø114 mm

## Technical data:

- length: 189 cm
- width: 121 cm
- height of the seat: 45, 75 total 75 cm
- free fall height: 45, 75 cm
- fall zone: 489 x 421 cm
- safety standard: EN 1176-1:2017;