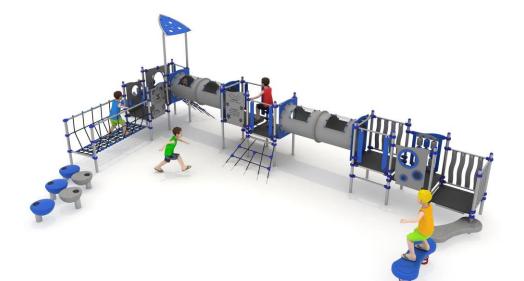

### Set contains:

- 23 poles 60mm, 5 poles 114mm
- 6 square platforms,
- 1 trapezoidal platform,
- 1 covered tower,
- 2 double tube conectors with windows,
- Hanging bridge
- 2 Rope entrance

- 7 HDPE panels,
- LLDPE single slide,
- Entry ladder,
- Balancing bench
- Train rods
- plugs for posts,
- connecting elements.

The finishing elements of the square may differ from those presented in the visualization

**PLAY SYSTEMS** Sp. z o.o. www.playsystems.eu