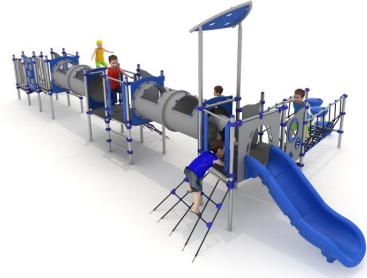

### Set contains:

- 23 poles 60mm, 5 poles 114mm
- 6 square platforms,
- 1 trapezoidal platform,
- 1 covered tower,
- 2 double tube conectors with windows,
- Hanging bridge
- 2 Rope entrance

- 7 HDPE panels,
- LLDPE single slide,
- Entry ladder,
- Balancing bench
- Train rods
- plugs for posts,
- connecting elements.

The finishing elements of the square may differ from those presented in the visualization

**PLAY SYSTEMS** Sp. z o.o. www.playsystems.eu