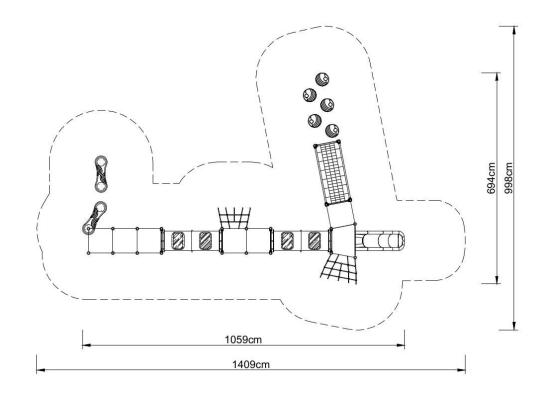

## Technical data:

- length:
  - 1059 cm, 694 cm,
- width: 694 cm,
  platform height: 40, 60, 70, 80 cm,
- free fall height: 80 cm,
- fall zone: 1409 x 998 cm,
- safety standards: EN 1176-1; EN 1176-3,