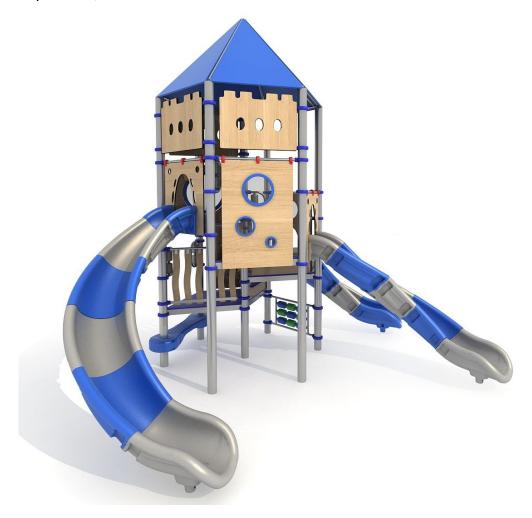

## Set contains:

- 7 poles,
- 6 triangle paltforms,
- LLDPE entry step,
- Single curved slide for 120cm. platform,
- Single curved slide for 160cm. platform,
- Single curved slide for 200cm. platform,
- 1 XOX panel in staineless steel frame,
- Hexagon roof,
- Pole caps,
- 10 Panels made of HPL sheet

#### **Materials:**

- 114 mm diameter poles with made of stainless steel, quality ASIS304
- Galvanized steel platforms, powder coated with polyester paint, antiskid and waterproof 15 mm thickness HDPE floor.
- Panels 10 mm thickness HPL sheets, uv stabilized, made for outside use.
- Hexagon roof 10 mm thickness HPL sheets, uv stabilized, made for outside use.
- Slides and steps made of rotomoulded LLDPE,
- Clamps and connectors made of aluminium casting,
- Stainless steel nuts, screws and connecting elements.