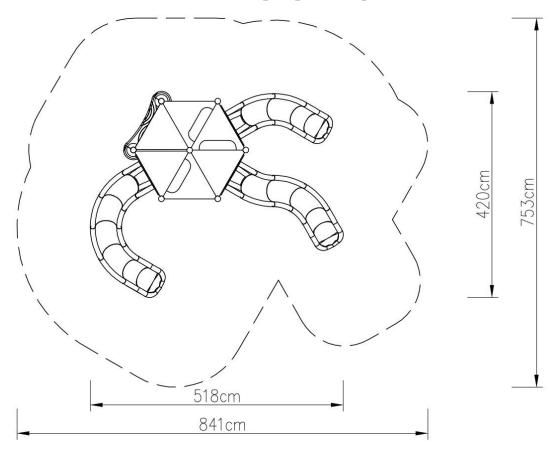

### **Technical data:**

Length: 518 cmWidth: 420 cm

Platform height: 80, 120, 160, 200 cm, total 420 cm

Free fall height: 200 cm

• Fall zone: 841 x 753 cm

Safety standard: EN 1176-1:2017; EN 1176-3:2017