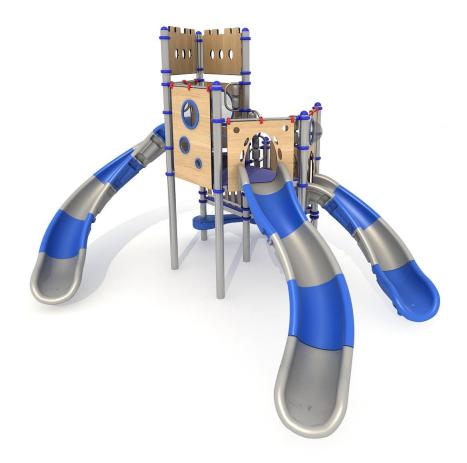

# HX-PLAY 7005.

Set contains:

- 7 poles,
- 6 triangle paltforms,
- LLDPE entry step,
- Single curved slide for 120cm. platform,
- Single curved slide for 160cm. platform,
- Single curved slide for 200cm. platform,
- 1 XOX panel in staineless steel frame,
- Pole caps,
- 9 Panels made of HPL sheet

#### **Materials:**

- 114 mm diameter poles with made of stainless steel, quality ASIS304
- Galvanized steel platforms, powder coated with polyester paint, antiskid and waterproof 15 mm thickness HDPE floor.
- Panels 10 mm thickness HPL sheets, uv stabilized, made for outside use.
- Slides and steps made of rotomoulded LLDPE,
- Clamps and connectors made of aluminum casting,
- Stainless steel nuts, screws and connecting elements.