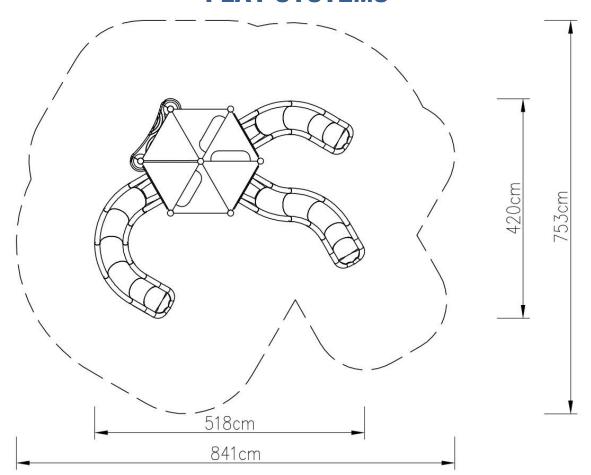

#### **Technical data:**

Length: 518 cmWidth: 420 cm

Platform height: 80, 120, 160, 200 cm, total 360 cm

• Free fall height: 200 cm

• Fall zone: 841 x 753 cm

Safety standard: EN 1176-1:2017; EN 1176-3:2017