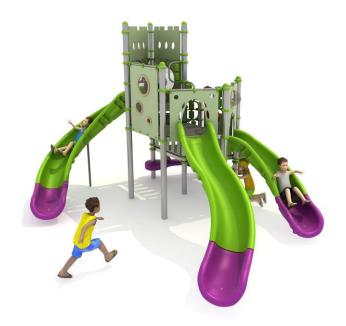

# Playground TC-PLAY 7005.

Set contains:

- 7 poles,
- 6 triangle paltforms,
- LLDPE entry step,
- Single curved slide for 120cm. platform,
- Single curved slide for 160cm. platform,
- Single curved slide for 200cm. platform,
- 1 XOX panel in staineless steel frame,
- Pole caps,
- 9 Panels made of HPL sheet

### **Technical data:**

Length: 518 cmWidth: 420 cmHeight: 360 cm

Platform height: 80, 120, 160, 200 cm,

• Free fall height: 200 cm

• Fall zone: 841 x 753 cm

Safety standard: EN 1176-1:2017; EN 1176-3:2017

#### **Materials:**

- 114 mm diameter poles with made of stainless steel, quality ASIS304
- Galvanized steel platforms, powder coated with polyester paint, antiskid and waterproof 15 mm thickness HDPE floor.
- Panels 10 mm thickness HPL sheets, uv stabilized, made for outside use.
- Slides and steps made of rotomoulded LLDPE,
- Clamps and connectors made of aluminum casting,
- Stainless steel nuts, screws and connecting elements.