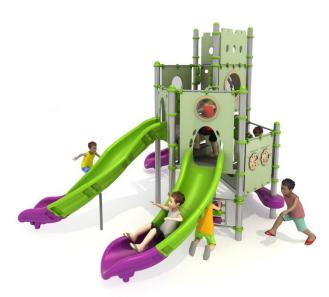

# Playground TC-PLAY 7005.

Set contains:

- 7 poles,
- 6 triangle paltforms,
- LLDPE entry step,
- Single curved slide for 120cm. platform,
- Single curved slide for 160cm. platform,
- Single curved slide for 200cm. platform,
- 1 XOX panel in staineless steel frame,
- Pole caps,
- 9 Panels made of HPL sheet

### **Technical data:**

Length: 518 cmWidth: 420 cmHeight: 360 cm

Platform height: 80, 120, 160, 200 cm,

• Free fall height: 200 cm

• Fall zone: 841 x 753 cm

Safety standard: EN 1176-1:2017; EN 1176-3:2017

#### **Materials:**

- 114 mm diameter poles with made of stainless steel, quality ASIS304
- Galvanized steel platforms, powder coated with polyester paint, antiskid and waterproof 15 mm thickness HDPE floor.
- Panels 10 mm thickness HPL sheets, uv stabilized, made for outside use.
- Slides and steps made of rotomoulded LLDPE,
- Clamps and connectors made of aluminum casting,
- Stainless steel nuts, screws and connecting elements.