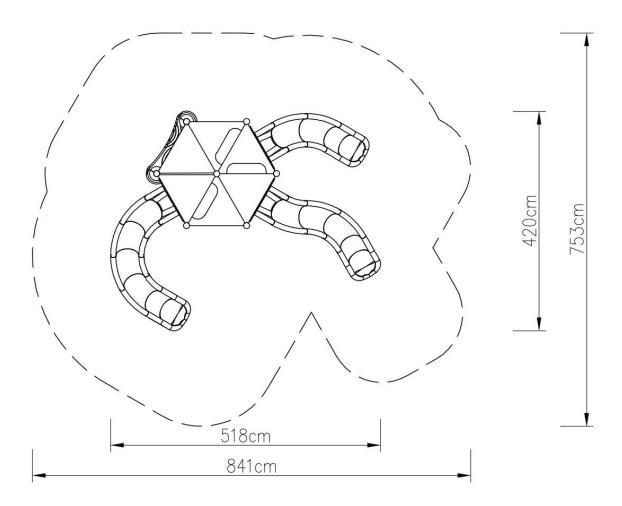

### **Technical data:**

Length: 518 cmWidth: 420 cmHeight: 360 cm

Platform height: 80, 120, 160, 200 cm,

• Free fall height: 200 cm

• Fall zone: 841 x 753 cm

Safety standard: EN 1176-1:2017; EN 1176-3:2017