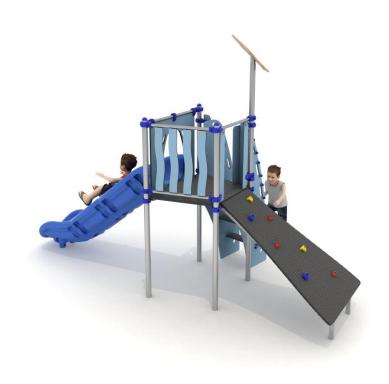

## The set includes:

- 4 poles,
- 1 trapezoidal platform,
- entry stairs,
- single open slide from the platform 120 cm,
- climbing wall,

- educational panel,
- pole caps,
- HPL decorative roof,
- connecting elements.

## **Materials:**

- poles with a diameter of  $\emptyset$  60 mm and an axial spacing of 80 cm, made of stainless steel pipes of at least AlSl304 class,
- galvanized steel platforms, powder coated with polyester paints, covered with a waterproof anti-skid plate,
- panels made of laminated HPL boards for outdoor use with a thickness of 10 mm with a high coefficient of resistance to UV radiation,
- finishing elements (steps, slides) made by rotary method of low-density polyethylene LLDPE colored in mass,
- · clamps and connectors made of aluminum,
- connecting elements, i.e. screws etc. made of stainless steel.