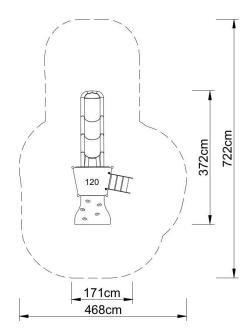

## **Technical data:**

length: 171 cmwidth: 372 cm

platform height: 120, total 300 cm

• free fall height: 120 cm

fall zone: 468 x 722 cm

• age range: 5-12

• safety standards: EN 1176-1; EN 1176-3