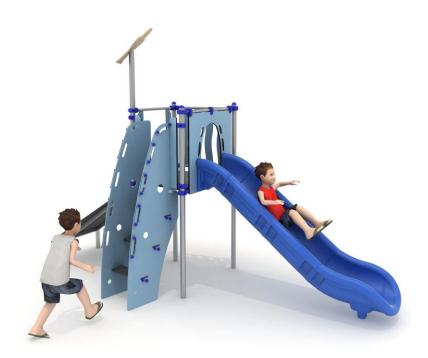

## The set includes:

- 4 poles,
- 1 trapezoidal platform,
- entry stairs,
- single open slide from the platform 120 cm,
- climbing wall,

- educational panel,
- pole caps,
- HPL decorative roof,
- connecting elements.

## **Materials:**

- poles with a diameter of  $\emptyset$  60 mm and an axial spacing of 80 cm, made of stainless steel pipes of at least AlSl304 class,
- galvanized steel platforms, powder coated with polyester paints, covered with a waterproof anti-skid plate,
- panels made of laminated HPL boards for outdoor use with a thickness of 10 mm with a high coefficient of resistance to UV radiation,
- finishing elements (steps, slides) made by rotary method of low-density polyethylene LLDPE colored in mass,
- · clamps and connectors made of aluminum,
- connecting elements, i.e. screws etc. made of stainless steel.