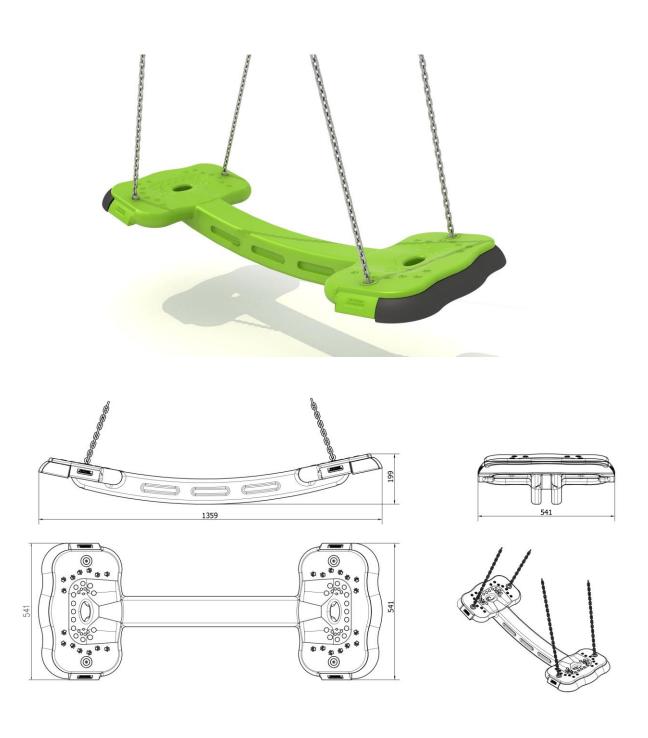

## PZ.015 Double seat

Designed for swings on public playgrounds.

The seat is made of LLDPE material using modern technology of rotational molding (rotomoulding). Thanks to this, it is resistant to weather conditions and UV radiation. Large size and low weight provide a lot of fun and safety for the user. Safety ensured by EPDM rubber bumpers around the perimeter of the seat.

## **Technical data:**

length: 136 cm
width: 54 cm
height: 20 cm
safety standard: EN-1176-2

## **Materials:**

- LLDPE material, made in rotomoulding technology,
- the side bump is made of impact-absorbing EPDM rubber dyed in mass.