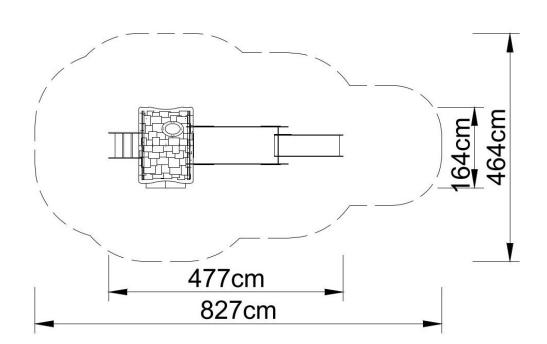

## Technical data:

- length: 477 cm
- width: 164 cm
- height: 200 cm
- required area: 827 x 464 cm
- compliance with standards: PN-EN 1176-1; PN-EN 1176-3