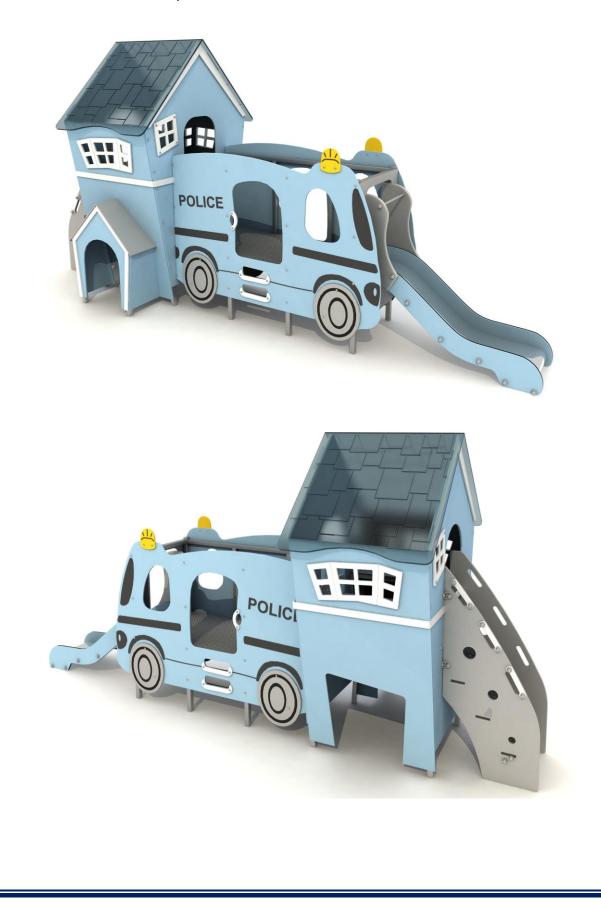

## **PZ.2166** Police station

A playground set imitating a police station, with a slide, stairs, and a roofed house. The load-bearing elements of the set, such as poles, are made of powder-coated galvanized steel.

Panels made of HDPE plates resistant to weather conditions.

## Materials:

- metal elements made of steel triple protected against corrosion by hot-dip galvanizing, chromating and powder painting with a polyester coating, ensuring high resistance to weather conditions and discoloration in UV rays,
- finishing elements (panels) made of HDPE plates resistant to discoloration in UV rays,
- slide made of stainless steel, with sides made of HDPE plates resistant to discoloration in UV rays,