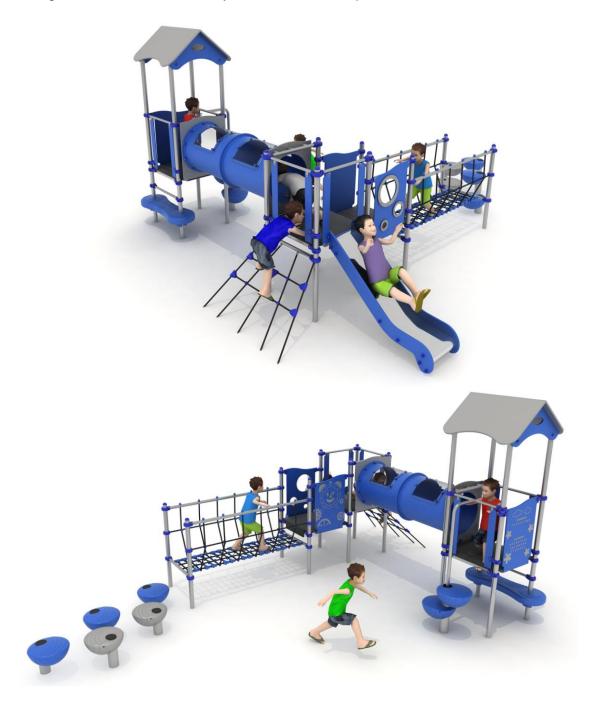

## Playground set BL-PLAY 1636

## The set contains:

- 12 poles,
- 3 square platforms,
- Single open slide,
- Gable roof,
- Entry net,
- Entry steps,

- Rope bridge,
- Jumper steps,
- Educational panels,
- Pole caps,
- Connecting elements.

Finishing elements of the set may differ from those presented in the visualization.