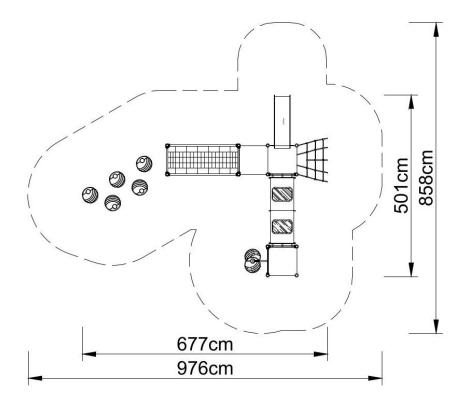

## **Technical data:**

length: 677 cm,
width: 501 cm,
total height: 270 cm,
platform height: 60, 90 cm,
free fall height: 90 cm,

fall zone: 976 x 858 cm,

• safety standards: PN-EN 1176-1; PN-EN 1176-3,