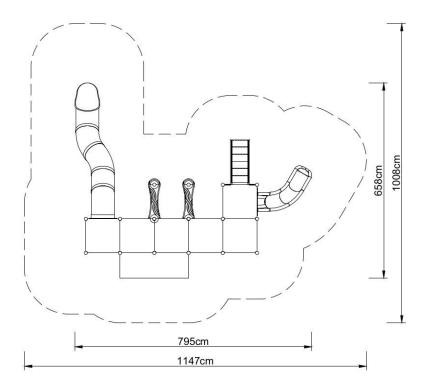

## **Technical data:**

length: 795 cmwidth: 658 cm

platform height: 120, 160, 200 cm, total 400 cm

free fall height: 240 cm

• fall zone: 1147 x 1008 cm

age range: 5-14

safety standard: EN 1176-1:2017; EN 1176-3:2017