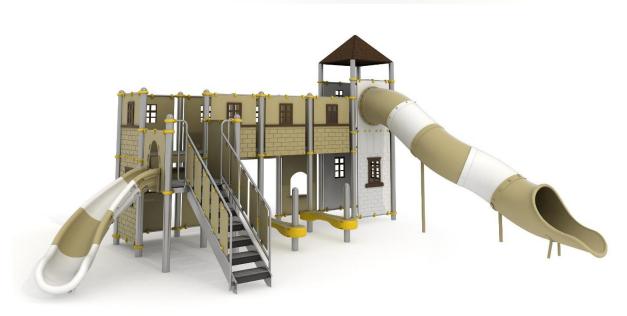

## Playground set RS-PLAY 41010

## The set includes:

- 16 poles,
- 6 square platforms,
- Entry steps,
- 1 Single open slide from the platform 120 cm,
- Tube slide from the platform 160 cm,
- 2 LLDPE steps,

- Four-sided roof,
- Pole caps,
- Rectangular roof,
- Connecting elements.

## **Materials:**

- Columns with a diameter of Ø114 mm and an axial spacing of 115 cm, made of stainless steel pipes of at least AISI304 class,
- Galvanized steel platforms and powder painted with polyester paints covered with a waterproof non-slip plate.
- 10 mm thick HPL laminate panels with a high UV resistance factor,
- Finishing elements (slides, steps, decorative roofs, etc.) made rotary method of low-density polyethylene - LLDPE, colored by mass,
- Clamps and connectors made of aluminum castings
- Connecting elements, i.e. screws etc. made of stainless steel.