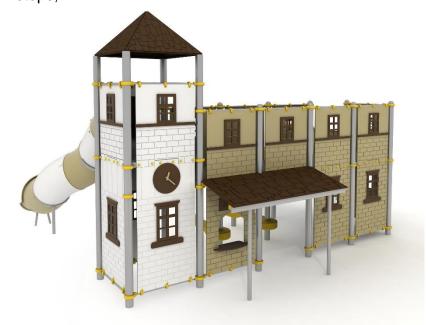

## Playground set RS-PLAY 41010

## The set includes:

- 16 poles,
- 6 square platforms,
- Entry steps,
- 1 Single open slide from the platform 120 cm,
- Tube slide from the platform 160 cm,
- 2 LLDPE steps,

- Four-sided roof,
- Pole caps,
- Rectangular roof,
- Connecting elements.

## **Materials:**

- Columns with a diameter of Ø114 mm and an axial spacing of 115 cm, made of stainless steel pipes of at least AISI304 class,
- Galvanized steel platforms and powder painted with polyester paints covered with a waterproof non-slip plate.
- 10 mm thick HPL laminate panels with a high UV resistance factor,
- Finishing elements (slides, steps, decorative roofs, etc.) made rotary method of low-density polyethylene - LLDPE, colored by mass,
- Clamps and connectors made of aluminum castings
- Connecting elements, i.e. screws etc. made of stainless steel.