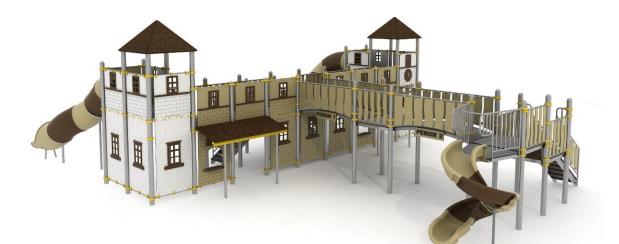

## Playground set RS-PLAY 41020

## The set includes:

- 38 poles,
- 16 square platforms,
- Entry steps,
- Single open spiral slide from the platform 160 cm,
- Tube slide from the platform 200 cm,
- Tube spiral slide from the platform 200 cm,
- 2 Four-sided roof,
- 2 bridges,
- Pole caps,
- Rectangular roof,
- Connecting elements.