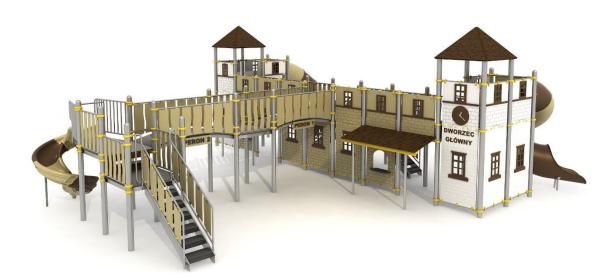

## Playground set RS-PLAY 41020

## The set includes:

- 38 poles,
- 16 square platforms,
- Entry steps,
- Single open spiral slide from the platform 160 cm,
- Tube slide from the platform 200 cm,
- Tube spiral slide from the platform 200 cm,
- 2 Four-sided roof,
- 2 bridges,
- Pole caps,
- Rectangular roof,
- Connecting elements.