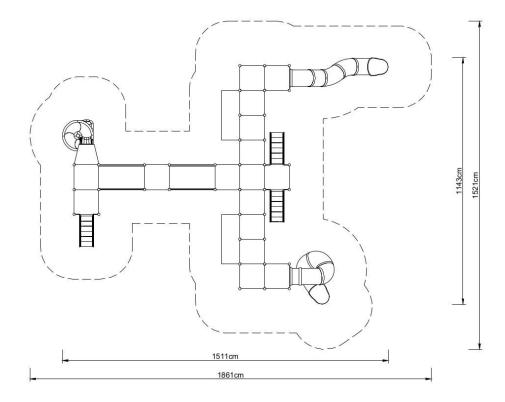

## Technical data:

- length: width:
- 1511 cm 1143 cm
- 120, 160, 200 cm, total 400 cm
- platform height: 240 cm
- free fall height:
- fall zone: 1861 x 1521 cm
- age range: 5-14
- safety standard: EN 1176-1:2017; EN 1176-3:2017