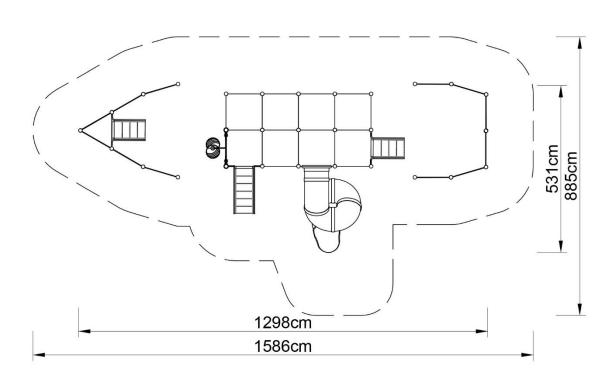

### Technical data:

- length: 1298 cm,
- width: 531 cm,
- total height: 500 cm,
- free fall height: 240 cm,
- fall zone: 1586 x 885 cm,
- safety standards PN-EN 1176-1; PN-EN 1176-3.