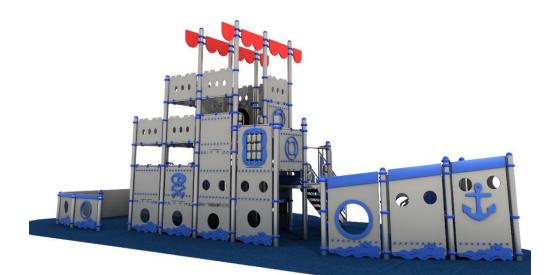

# Playground set FS-PLAY 3000

## The set includes:

- 29 posts with a diameter of 114 mm to 116 mm and an axial spacing of 115 mm;
- 3 pairs of entry stairs;
- Stairs between the platform;
- 10 square platforms;
- 1 triangular platform;
- Spiral slide with a diameter of Ø76 cm from the platform H-240 cm;
- Educational panels.

Finishing elements may differ from those shown in the visualization.