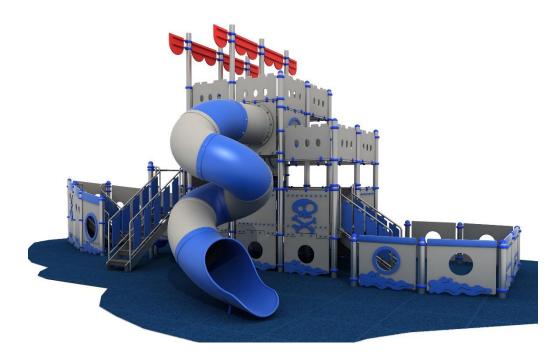

# Playground set FS-PLAY 3000

## The set includes:

- 29 posts with a diameter of 114 mm to 116 mm and an axial spacing of 115 mm;
- 3 pairs of entry stairs;
- Stairs between the platform;
- 10 square platforms;
- 1 triangular platform;
- Spiral slide with a diameter of Ø76 cm from the platform H-240 cm;
- Educational panels.

Finishing elements may differ from those shown in the visualization.