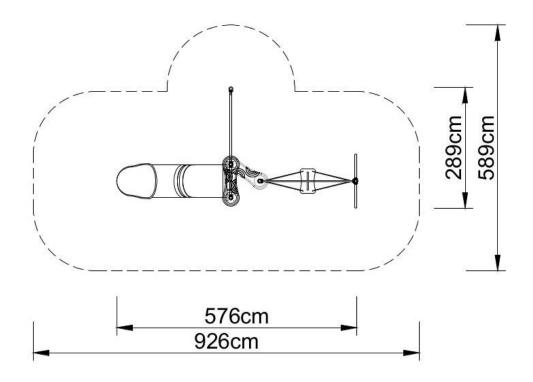

### **Technical data:**

length: 576 cm
width: 289 cm
height: 200 cm
free fall height: 200 cm

• fall zone: 926 x 589 cm

safety standards: EN 1176-1; EN 1176-3,