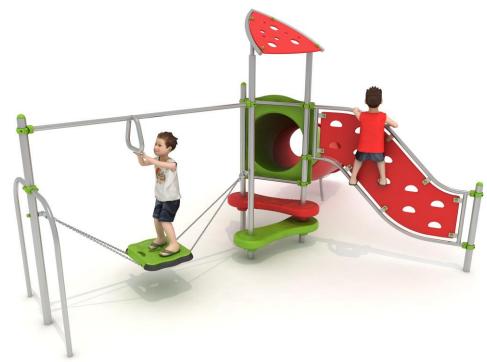

### **Set contains:**

- 1 decorative roof,
- 1 tube slide,
- 1 Climbing wall,

- 1 Surfer,
- 2 LLDPE entry steps,
- Pole caps.

**PLAY SYSTEMS** Sp. z o.o. www.playsystems.eu

### **Technical data:**

length: 576 cm
width: 289 cm
height: 200 cm
free fall height: 200 cm

• fall zone: 926 x 589 cm

safety standards: EN 1176-1; EN 1176-3,

#### **Materials:**

- 60 mm diameter poles made of stainless steel, quality AISI304,
- Galvanized steel platforms, powder coated with polyester paint, antiskid
- panels made of HDPE panels with a thickness of 15 mm with a high UV radiation resistance,
- finishing elements (tube connector, slide) made using the rotational method of low density polyethylene LLDPE,
- clamps and connectors made of aluminum casting
- stainless steel nuts, screws