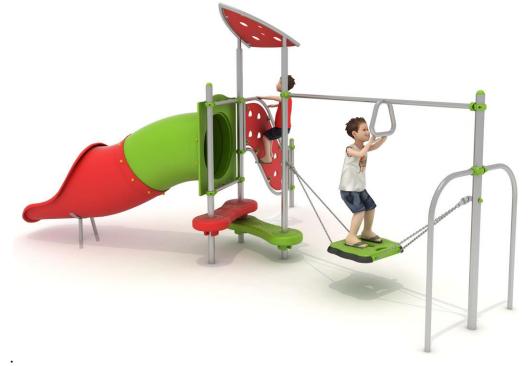

### **Set contains:**

- 1 decorative roof,
- 1 tube slide,
- 1 Climbing wall,

- 1 Surfer,
- 2 LLDPE entry steps,
- Pole caps.

**PLAY SYSTEMS** Sp. z o.o. www.playsystems.eu

### **Technical data:**

length: 576 cm
width: 289 cm
height: 200 cm
free fall height: 200 cm

• fall zone: 926 x 589 cm

safety standards: EN 1176-1; EN 1176-3,

#### **Materials:**

- 60 mm diameter poles made of stainless steel, quality AISI304,
- Galvanized steel platforms, powder coated with polyester paint, antiskid
- panels made of HDPE panels with a thickness of 15 mm with a high UV radiation resistance,
- finishing elements (tube connector, slide) made using the rotational method of low density polyethylene LLDPE,
- clamps and connectors made of aluminum casting
- stainless steel nuts, screws