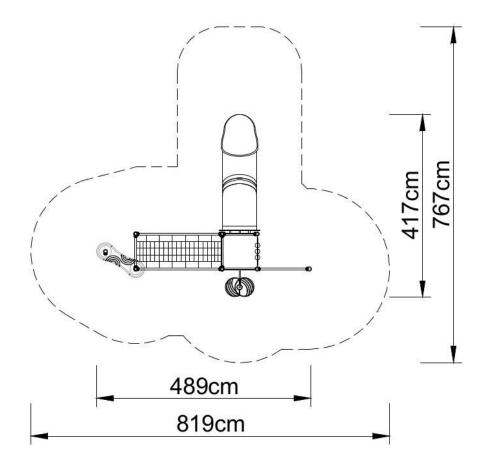

### **Technical data:**

length: 498 cm
width: 417 cm
height: 200 cm
free fall height: 200 cm

• fall zone: 819 x 767 cm

safety standards: EN 1176-1; EN 1176-3,