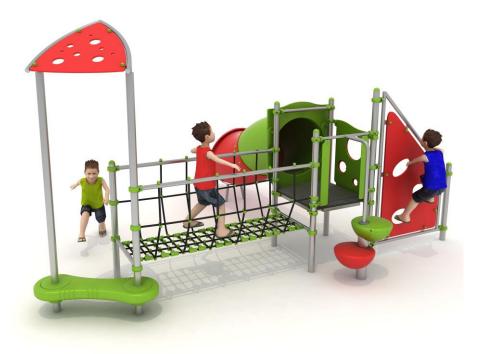

# **Set contains:**

- 1 tower with roof,
- 1 tower without roof,
- 1 tube slide,
- 1 Climbing wall,

- 1 rope bridge,
- 1 LLDPE entry step
- 2 Small entry steps
- Pole caps.

**PLAY SYSTEMS** Sp. z o.o. www.playsystems.eu

### **Technical data:**

length: 498 cm
width: 417 cm
height: 200 cm
free fall height: 200 cm

• fall zone: 819 x 767 cm

safety standards: EN 1176-1; EN 1176-3,

#### **Materials:**

- 60 mm diameter poles with made of stainless steel, quality AISI304,
- Galvanized steel platforms, powder coated with polyester paint, antiskid
- panels made of HDPE panels with a thickness of 15 mm with a high UV radiation resistance,
- finishing elements (tube connector, slide) made using the rotational method of low density polyethylene LLDPE,
- clamps and connectors made of aluminum casting
- stainless steel nuts, screws