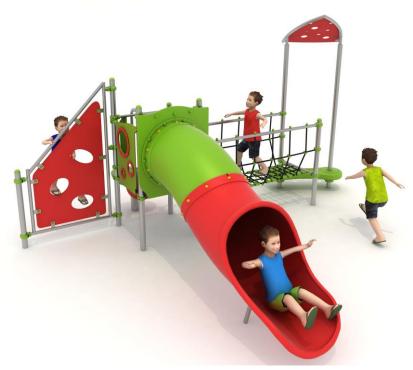

# **Set contains:**

- 1 tower with roof,
- 1 tower without roof,
- 1 tube slide,
- 1 Climbing wall,

- 1 rope bridge,
- 1 LLDPE entry step
- 2 Small entry steps
- Pole caps.

**PLAY SYSTEMS** Sp. z o.o. www.playsystems.eu

### **Technical data:**

length: 498 cm
width: 417 cm
height: 200 cm
free fall height: 200 cm

• fall zone: 819 x 767 cm

safety standards: EN 1176-1; EN 1176-3,

#### **Materials:**

- 60 mm diameter poles with made of stainless steel, quality AISI304,
- Galvanized steel platforms, powder coated with polyester paint, antiskid
- panels made of HDPE panels with a thickness of 15 mm with a high UV radiation resistance,
- finishing elements (tube connector, slide) made using the rotational method of low density polyethylene LLDPE,
- clamps and connectors made of aluminum casting
- stainless steel nuts, screws