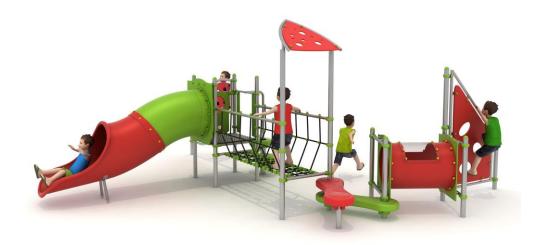

# **Set contains:**

- 1 tower with roof,
- 1 tower without roof,
- Tube connector,
- 1 rope bridge,
- 1 tube slide,

- 2 climbing walls,
- 2 LLDPE entry steps,
- 1 XOX panel in staineless steel frame,
- Pole caps,