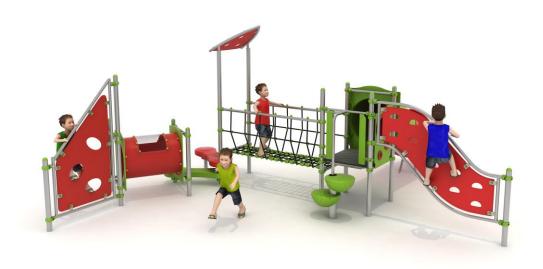

# **Set contains:**

- 1 tower with roof,
- 1 tower without roof,
- Tube connector,
- 1 rope bridge,
- 1 tube slide,

- 2 climbing walls,
- 2 LLDPE entry steps,
- 1 XOX panel in staineless steel frame,
- Pole caps,