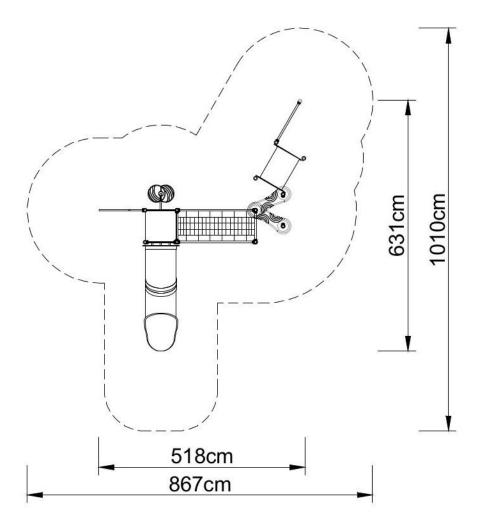

### **Technical data:**

length: 631 cm
width: 518 cm
height: 200 cm
free fall height: 200 cm

• fall zone: 1010 x 867 cm

safety standards: EN 1176-1; EN 1176-3,