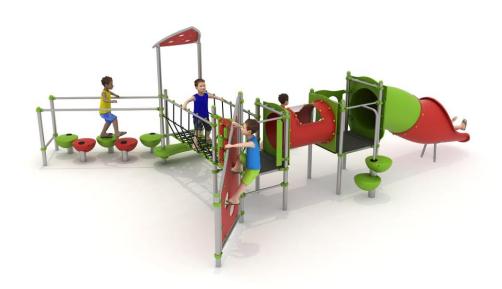

#### **Set contains:**

- 1 tower with roof,
- 2 towers without roof,
- 1 rope bridge,
- 1 tube slide,
- 1 tube connector,
- 1 HDPE Climbing wall

- LLDPE entry step,
- LLDPE small steps,
- HDPE panel,
- 1 XOX panel in staineless steel frame,
- Pole caps.