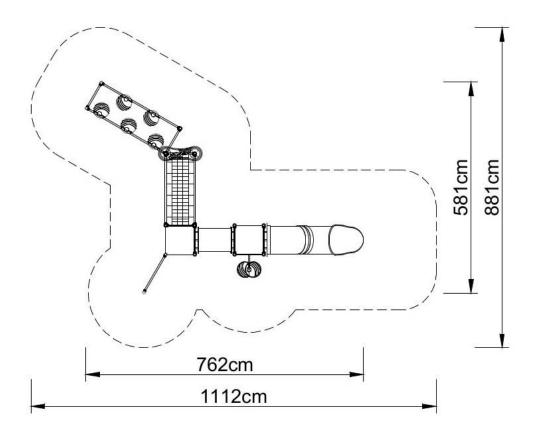

#### **Technical data:**

length: 762 cm
width: 581 cm
height: 200 cm
free fall height: 180 cm

• fall zone: 1112 x 881 cm

• safety standards: EN 1176-1; EN 1176-3,