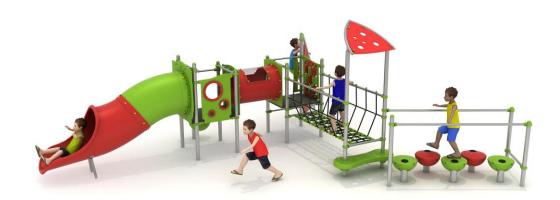

#### **Set contains:**

- 1 tower with roof,
- 2 towers without roof,
- 1 rope bridge,
- 1 tube slide,
- 1 tube connector,
- 1 HDPE Climbing wall

- LLDPE entry step,
- LLDPE small steps,
- HDPE panel,
- 1 XOX panel in staineless steel frame,
- Pole caps.