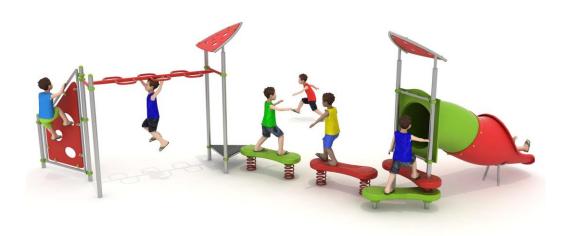

## **Set contains:**

- 2 towers with roof,
- 1 tube slide,
- 2 Balancing benches,
- 1 climbing wall,

- 1 horizontal ladder,
- LLDPE entry step,
- Pole caps.

**PLAY SYSTEMS** Sp. z o.o. www.playsystems.eu