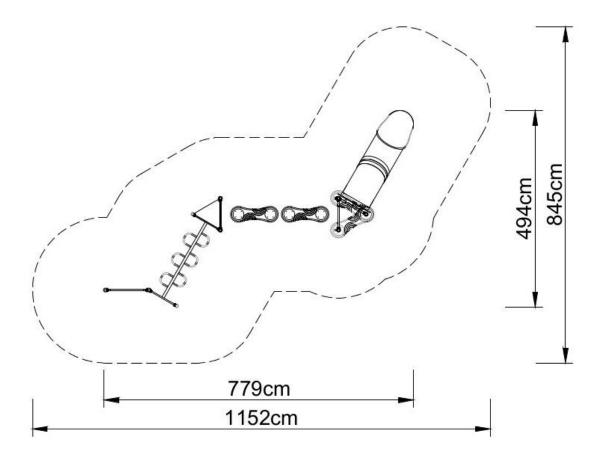

#### **Technical data:**

length: 779 cm
width: 494 cm
height: 200 cm
free fall height: 200 cm

fall zone: 1152 x 845 cm

safety standards: EN 1176-1; EN 1176-3,