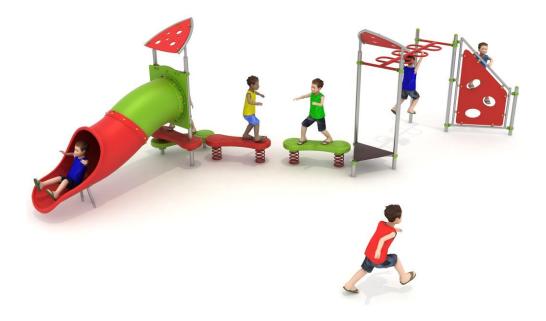

## **Set contains:**

- 2 towers with roof,
- 1 tube slide,
- 2 Balancing benches,
- 1 climbing wall,

- 1 horizontal ladder,
- LLDPE entry step,
- Pole caps.

**PLAY SYSTEMS** Sp. z o.o. www.playsystems.eu