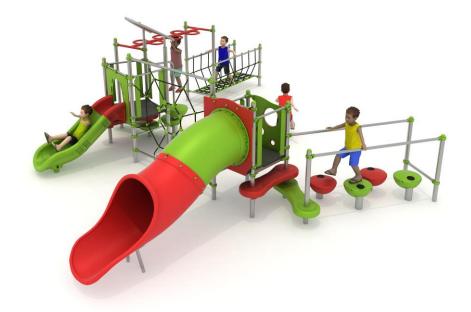

# **Set contains:**

- 1 tower with roof,
- 1 tower without roof,
- 1 tube slide,
- 1 open slide,
- 1 rope bridge,

- Spider web between towers,
- LLDPE small steps,
- 1 horizontal ladder,
- LLDPE entry steps,
- Pole caps.