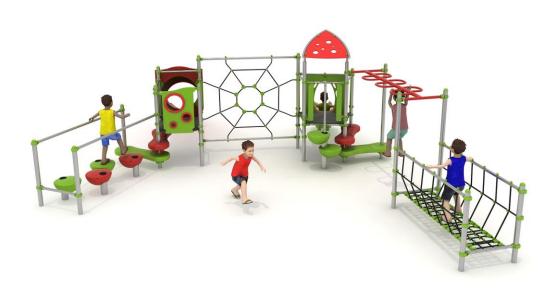

# **Set contains:**

- 1 tower with roof,
- 1 tower without roof,
- 1 tube slide,
- 1 open slide,
- 1 rope bridge,

- Spider web between towers,
- LLDPE small steps,
- 1 horizontal ladder,
- LLDPE entry steps,
- Pole caps.