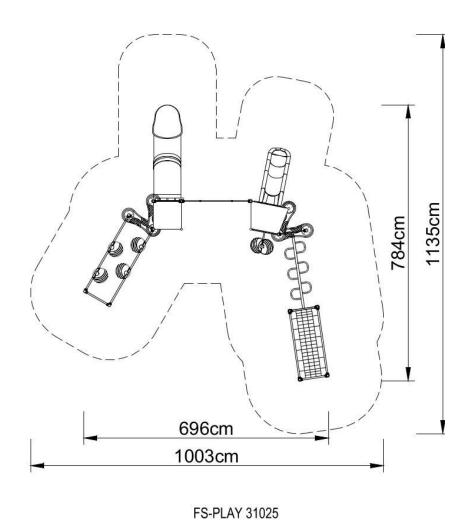

#### **Technical data:**

length: 696 cm
width: 784 cm
height: 200 cm
free fall height: 200 cm

• fall zone: 1003 x 1135 cm

safety standards: EN 1176-1; EN 1176-3,