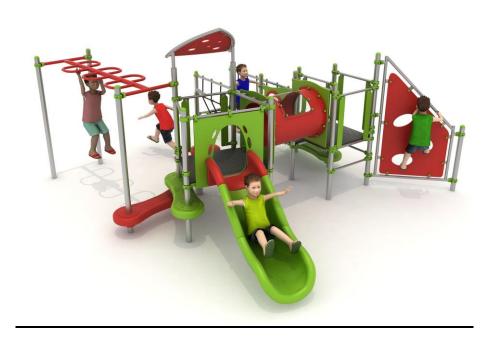

# **Set contains:**

- 2 square platforms,
- 1 trapezoidal platform,
- 1 open slide,
- 1 rope bridge,
- Tubular connection between towers,
- Climbing wall,

- LLDPE small steps,
- 1 horizontal ladder,
- LLDPE entry steps,
- Decorative roof
- Pole caps.