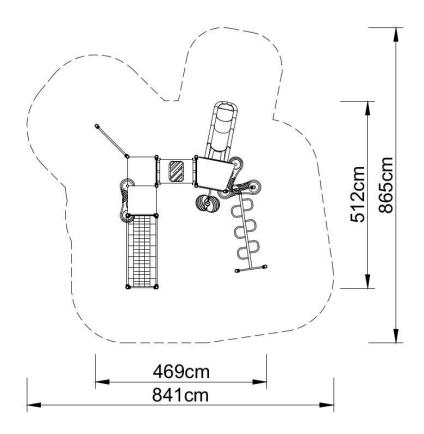

#### **Technical data:**

length: 469 cm
width: 512 cm
height: 200 cm
free fall height: 200 cm

• fall zone: 841 x 865 cm

safety standards: EN 1176-1; EN 1176-3,