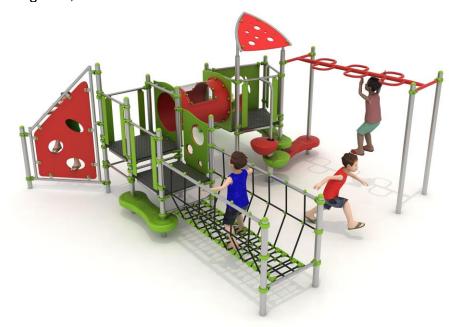

# **Set contains:**

- 2 square platforms,
- 1 trapezoidal platform,
- 1 open slide,
- 1 rope bridge,
- Tubular connection between towers,
- Climbing wall,

- LLDPE small steps,
- 1 horizontal ladder,
- LLDPE entry steps,
- Decorative roof
- Pole caps.