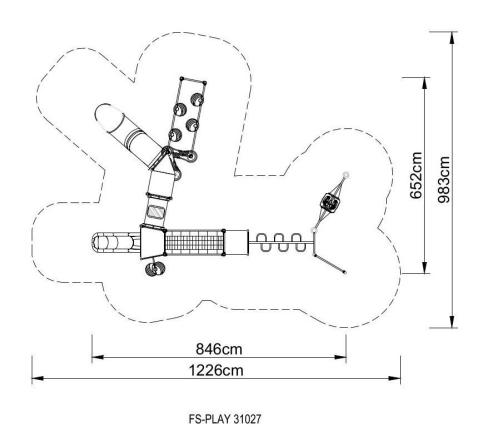

### **FS-PLAY 31027**

### **Technical data:**

length: 846 cm
width: 652 cm
height: 200 cm
free fall height: 200 cm

• fall zone: 1226 x 983 cm

safety standards: EN 1176-1; EN 1176-3,