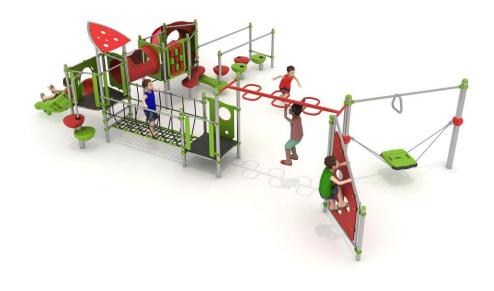

# **Set contains:**

- 2 square platforms,
- 1 triangular platform,
- 1 trapezoidal platform,
- 1 open slide,
- 1 tube slide,
- 1 rope bridge,
- Tubular connection between towers,
- Climbing wall,

- LLDPE small steps,
- 1 horizontal ladder,
- Entry ladder,
- Panel OX,
- Surfer,
- LLDPE entry steps,
- Pole caps.