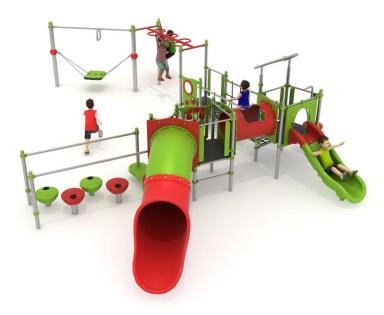

# **Set contains:**

- 2 square platforms,
- 1 triangular platform,
- 1 trapezoidal platform,
- 1 open slide,
- 1 tube slide,
- 1 rope bridge,
- Tubular connection between towers,
- Climbing wall,

- LLDPE small steps,
- 1 horizontal ladder,
- Entry ladder,
- Panel OX,
- Surfer,
- LLDPE entry steps,
- Pole caps.