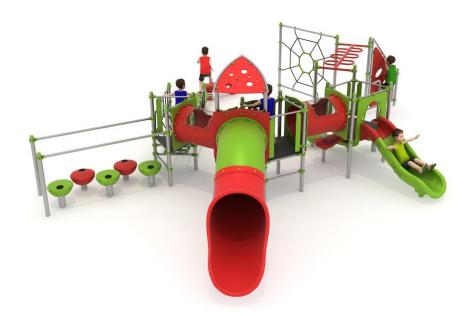

## **Set contains:**

- 1 square platform,
- 2 triangular platforms,
- 1 trapezoidal platform,
- 2 tubular connections between towers
- 1 open slide,
- 1 tube slide,
- LLDPE small steps,

- 2 Balancing benches,
- 1 rope bridge,
- 1 horizontal ladder,
- 2 LLDPE entry steps,
- Decorative roof,
- Spider web,
- Connecting elements.