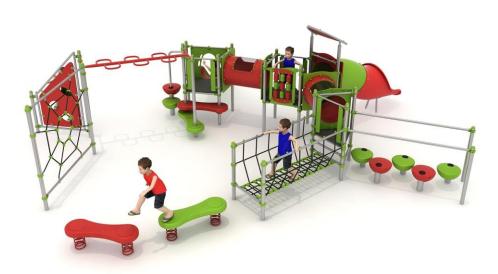

## **Set contains:**

- 1 square platform,
- 2 triangular platforms,
- 1 trapezoidal platform,
- 2 tubular connections between towers
- 1 open slide,
- 1 tube slide,
- LLDPE small steps,

- 2 Balancing benches,
- 1 rope bridge,
- 1 horizontal ladder,
- 2 LLDPE entry steps,
- Decorative roof,
- Spider web,
- Connecting elements.