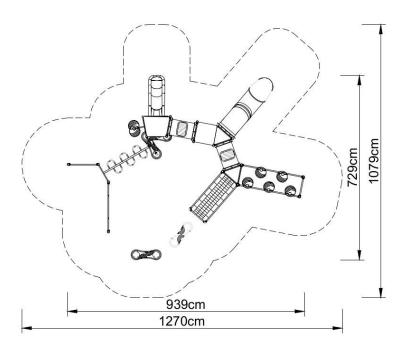

### **Technical data:**

length: 939 cm
width: 729 cm
height: 200 cm
free fall height: 200 cm

• fall zone: 1270 x 1079 cm

• safety standards: EN 1176-1; EN 1176-3,