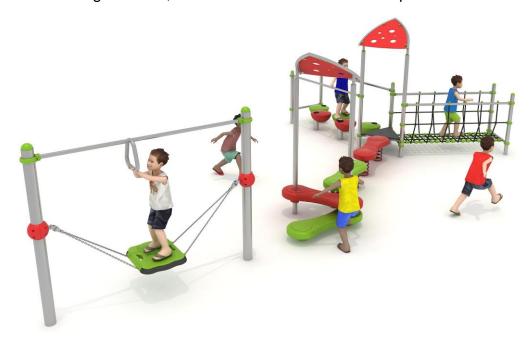

## **Set contains:**

- 1 triangular platform,
- 1 rope bridge,
- Surfer,
- 2 balancing benches,

- LLDPE small steps,
- LLDPE entry steps,
- Decorative roofs,
- Pole caps.