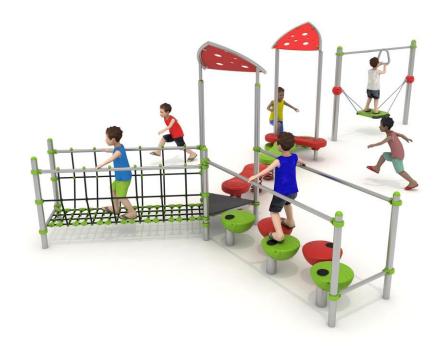

## **Set contains:**

- 1 triangular platform,
- 1 rope bridge,
- Surfer,
- 2 balancing benches,

- LLDPE small steps,
- LLDPE entry steps,
- Decorative roofs,
- Pole caps.