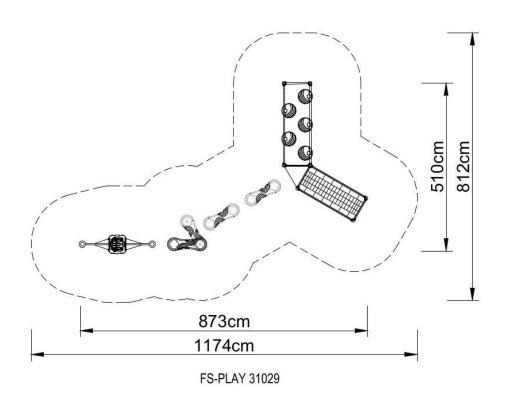

## **FS-PLAY 31029**

### **Technical data:**

length: 873 cm
width: 510 cm
height: 200 cm
free fall height: 40 cm

• fall zone: 1174 x 812 cm

safety standards: EN 1176-1; EN 1176-3,