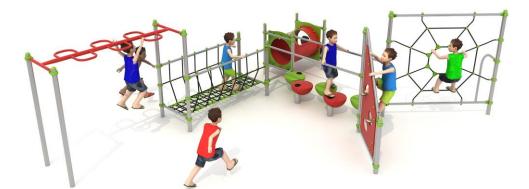

### Set contains:

- 1 horizontal ladder,
- 1 rope bridge,
- 1 tube connector,
- LLDPE small steps,

- 1 HDPE Climbing wall,
- 1 rope net,
- Pole caps.

**PLAY SYSTEMS** Sp. z o.o. www.playsystems.eu