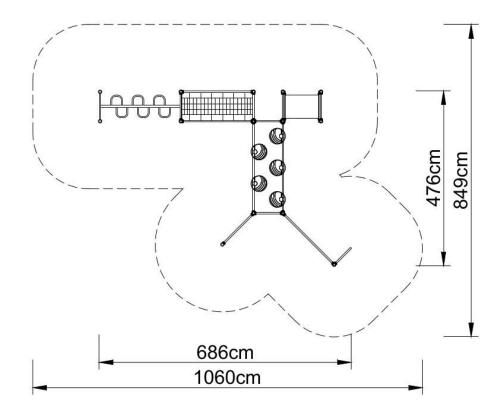

#### **Technical data:**

- length: 686 cm
- width: 476 cm
- height: 200 cm
- free fall height: 200 cm
- fall zone: 1060 x 836 cm
- safety standards: EN 1176-1; EN 1176-3,