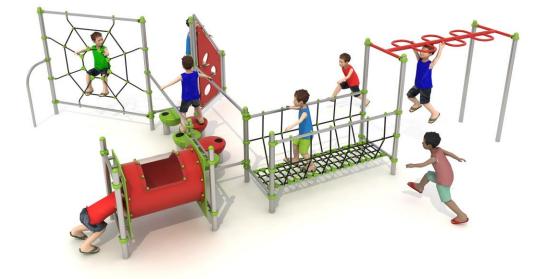

### Set contains:

- 1 horizontal ladder,
- 1 rope bridge,
- 1 tube connector,
- LLDPE small steps,

- 1 HDPE Climbing wall,
- 1 rope net,
- Pole caps.

**PLAY SYSTEMS** Sp. z o.o. www.playsystems.eu