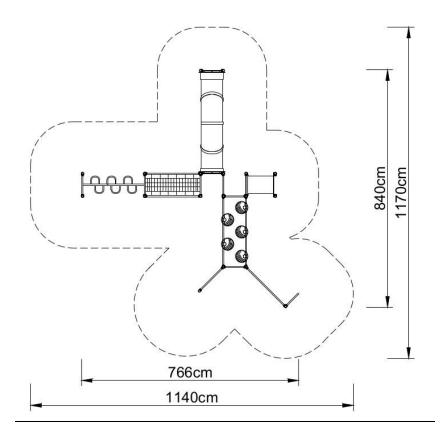

#### **Technical data:**

length: 840 cm
width: 766 cm
height: 180 cm
free fall height: 180 cm

• fall zone: 1170 x 1140 cm

safety standards: EN 1176-1; EN 1176-3,