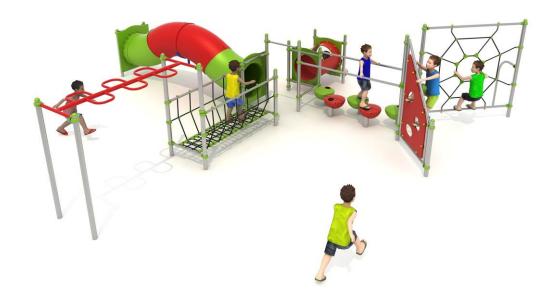

### **Set contains:**

- 1 horizontal ladder,
- 1 rope bridge,
- 2 tube connectors,
- LLDPE small steps,

- 1 HDPE Climbing wall,
- 1 rope net,
- Pole caps.

**PLAY SYSTEMS** Sp. z o.o. www.playsystems.eu