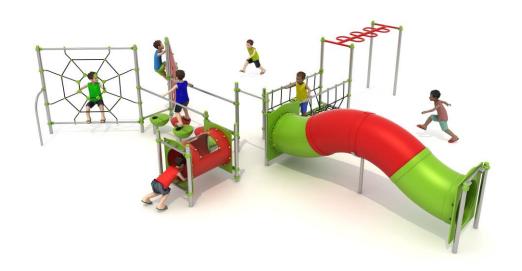

### **Set contains:**

- 1 horizontal ladder,
- 1 rope bridge,
- 2 tube connectors,
- LLDPE small steps,

- 1 HDPE Climbing wall,
- 1 rope net,
- Pole caps.

**PLAY SYSTEMS** Sp. z o.o. www.playsystems.eu