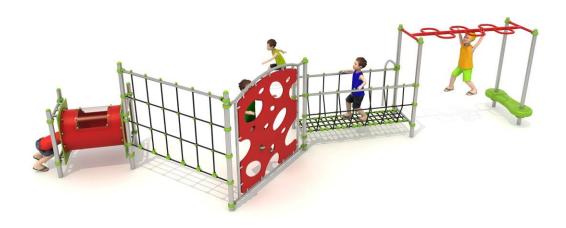

### **Set contains:**

- 1 horizontal ladder,
- 1 rope bridge,
- 1 tube connector,
- 1 LLDPE entry step,

- 1 HDPE Climbing wall,
- 1 rope net
- Pole caps.

**PLAY SYSTEMS** Sp. z o.o. www.playsystems.eu