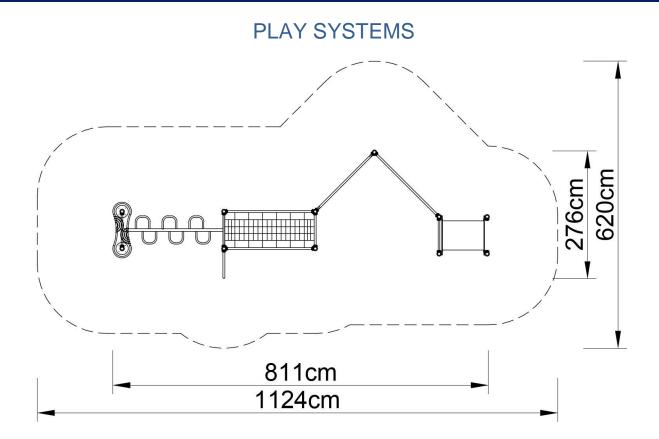

#### **Technical data:**

length: 811 cm
width: 276 cm
height: 180 cm
free fall height: 180 cm

• fall zone: 620 x 1124 cm

safety standards: EN 1176-1; EN 1176-3,