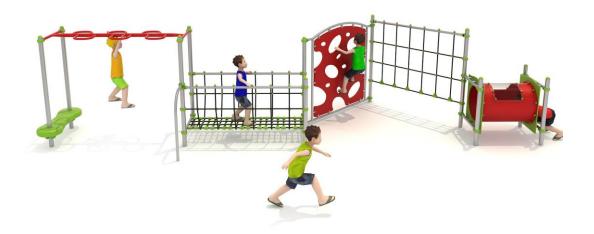

### **Set contains:**

- 1 horizontal ladder,
- 1 rope bridge,
- 1 tube connector,
- 1 LLDPE entry step,

- 1 HDPE Climbing wall,
- 1 rope net
- Pole caps.

**PLAY SYSTEMS** Sp. z o.o. www.playsystems.eu