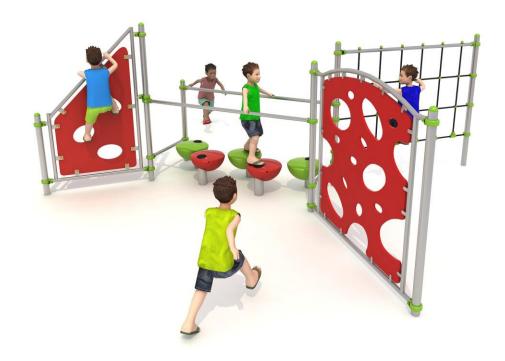

## **Set contains:**

- LLDPE small steps,2 HDPE Climbing walls,

- 1 rope net,
- Pole caps.

**PLAY SYSTEMS** Sp. z o.o. www.playsystems.eu