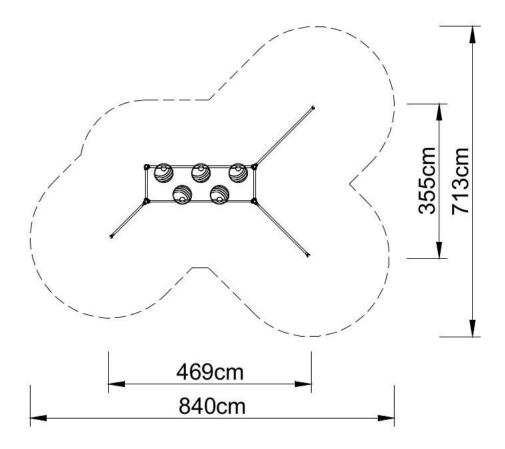

#### **Technical data:**

length: 469 cm
width: 355 cm
height: 180 cm
free fall height: 180 cm
fall zone: 840 x 713 cm

safety standards: EN 1176-1; EN 1176-3,