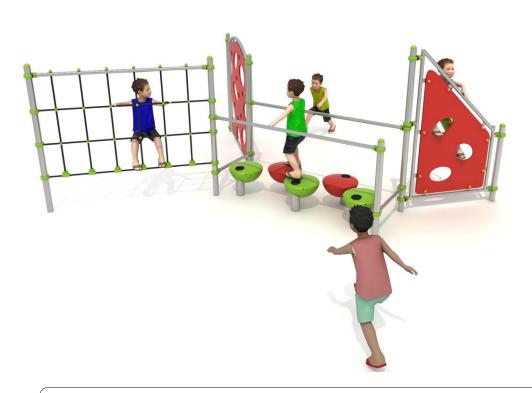

## **Set contains:**

- LLDPE small steps,2 HDPE Climbing walls,

- 1 rope net,
- Pole caps.

**PLAY SYSTEMS** Sp. z o.o. www.playsystems.eu