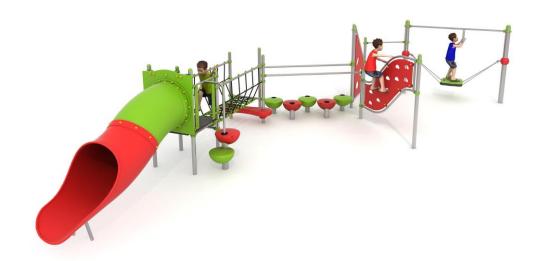

## **Set contains:**

- 1 square platform,
- 1 tube slide,
- 1 rope bridge,
- 2 HDPE Climbing walls,
- Pull rod,

- 1 LLDPE entry step,
- LLDPE small steps,
- Surfer,
- Pole caps.

**PLAY SYSTEMS** Sp. z o.o. www.playsystems.eu

#### **Technical data:**

length: 953 cm
width: 566 cm
height: 180 cm
free fall height: 180 cm

• fall zone: 1336 x 865 cm

• safety standards: EN 1176-1; EN 1176-3,

#### **Materials:**

- 60 mm diameter poles made of stainless steel, quality AISI304,
- Galvanized steel platforms, powder coated with polyester paint, antiskid
- panels made of HDPE panels with a thickness of 15 mm with a high UV radiation resistance,
- finishing elements (tube connector, slide) made using the rotational method of low density polyethylene - LLDPE,
- clamps and connectors made of aluminum casting
- stainless steel nuts, screws