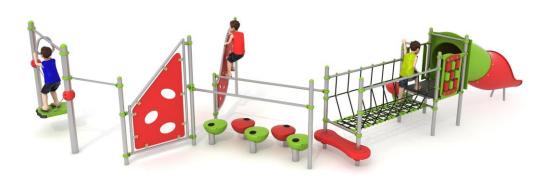

## **Set contains:**

- 1 square platform,
- 1 tube slide,
- 1 rope bridge,
- 2 HDPE Climbing walls,
- Pull rod,

- 1 LLDPE entry step,
- LLDPE small steps,
- Surfer,
- Pole caps.

**PLAY SYSTEMS** Sp. z o.o. www.playsystems.eu

#### **Technical data:**

length: 953 cm
width: 566 cm
height: 180 cm
free fall height: 180 cm

• fall zone: 1336 x 865 cm

• safety standards: EN 1176-1; EN 1176-3,

#### **Materials:**

- 60 mm diameter poles made of stainless steel, quality AISI304,
- Galvanized steel platforms, powder coated with polyester paint, antiskid
- panels made of HDPE panels with a thickness of 15 mm with a high UV radiation resistance,
- finishing elements (tube connector, slide) made using the rotational method of low density polyethylene - LLDPE,
- clamps and connectors made of aluminum casting
- stainless steel nuts, screws