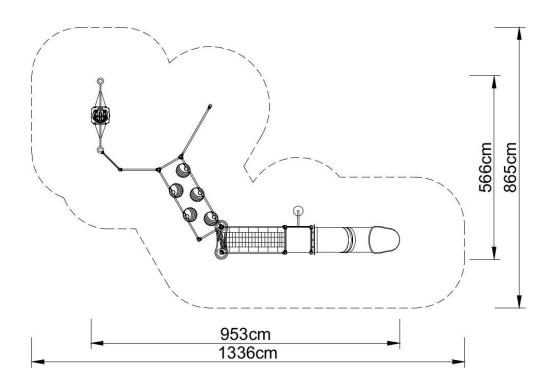

#### **Technical data:**

length: 953 cm
width: 566 cm
height: 180 cm
free fall height: 180 cm

• fall zone: 1336 x 865 cm

• safety standards: EN 1176-1; EN 1176-3,