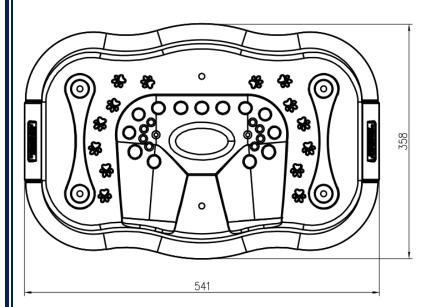

## **Technical data:**

length: 541 mm
width: 358 mm
height: 60 mm
safety standard: EN-1176-2