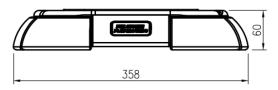

## **Technical data:**

length: 541 mm
width: 358 mm
height: 60 mm
safety standard: EN-1176-2