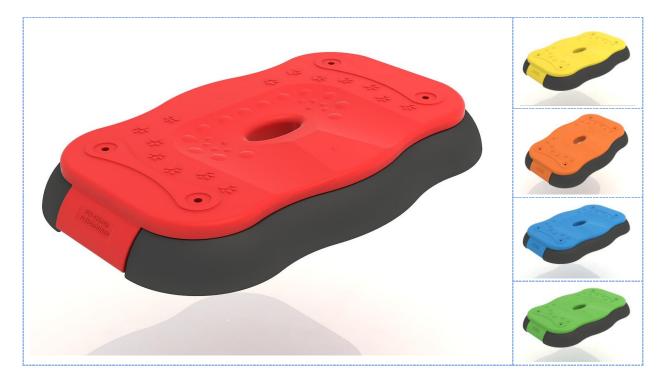

## PZ.024-1 LLDPE large flat seat

Designed for swings on public playgrounds.

The seat is made of LLDPE material using modern technology of rotational molding (rotomoulding). Thanks to this, it is resistant to weather conditions and UV radiation. Large size and low weight provide a lot of fun and safety for the user. Safety ensured by EPDM rubber bumpers around the perimeter of the seat.

Seat colors: yellow, blue, red, green.