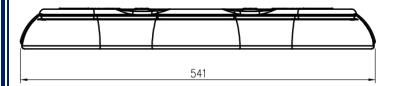

## **Technical data:**

length: 541 mm
width: 358 mm
height: 60 mm
safety standard: EN-1176-2