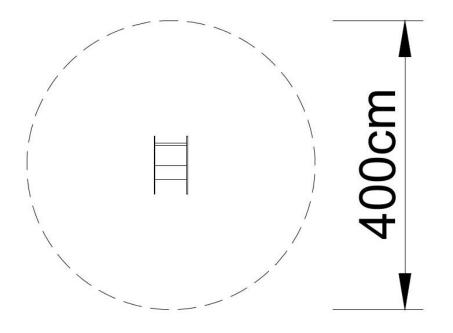

## Technical data:

- Length: 76 cm
- Width: 50 cm
- Height: 80 cm
- Height of the seat: 45 cm
- Free fall height: 45 cm
- Fall zone: 400 x 400 cm
- Safety norms: PN-EN 1176-1; PN-EN 1176-6
- Number of users: 1
- Age range: 3-6 years