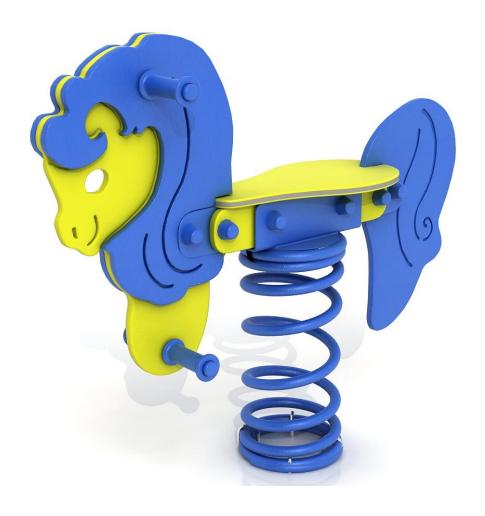

## **ROCKER PONY DELUXE SA.0001**

Swinging device - body with handles and leg support, fixed to a 20x200x400mm steel spring. A rocker fastened to the ground with a steel anchor. The body is made of HDPE board, colored in full mass, which gives complete resistance to discoloration and UV radiation. Connecting elements, i.e. screws, etc. made of stainless steel.

## **Technical data:**

length: 85 cm
width: 26 cm
height: 76 cm
height of the seat: 48 cm
free fall height: 48 cm

• fall zone: 404 x 322 cm

safety standard: EN 1176-1, EN 1176-6

number of users: 1age range: 3-6.

## **Materials:**

- spring and metal materials made of powder-coated galvanized steel,
- panels and seat made of HDPE sheet,
- handles and leg rests made of polyamide plastic.