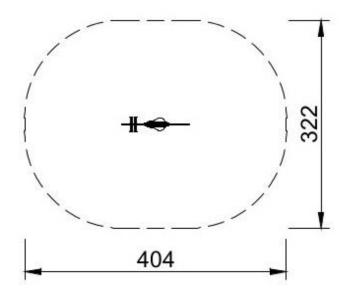

## **Technical data:**

length: 85 cm
width: 26 cm
height: 76 cm
height of the seat: 48 cm
free fall height: 48 cm

• fall zone: 404 x 322 cm

safety standard: EN 1176-1, EN 1176-6

number of users: 1age range: 3-6.