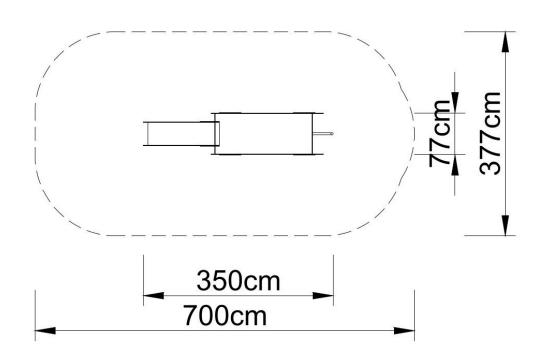

## Technical data:

- length: 350 cm
- width: 77 cm
- hieight: 150 cm
- required area: 700 x 377 cm
- compliance with standard: PN-EN 1176-1; PN-EN 1176-3