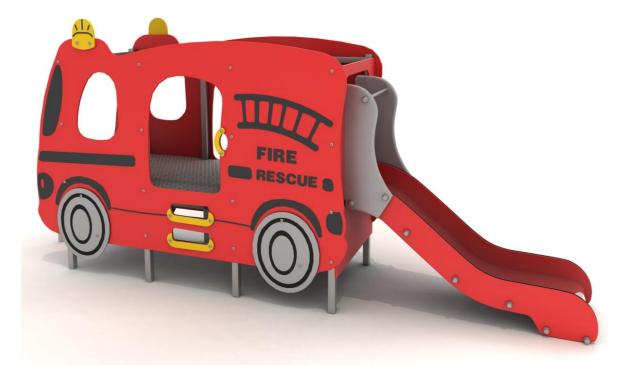

## PZ.2164 Fire truck

A playground set imitating a fire truck, with a slide and a fire pipe.

The load-bearing elements of the set, such as poles, are made of powder-coated galvanized steel.

Panels made of HDPE plates resistant to weather conditions.

## Materials:

- metal elements made of steel triple protected against corrosion by hot-dip galvanizing, chromating and powder painting with a polyester coating, ensuring high resistance to weather conditions and discoloration in UV rays,
- finishing elements (panels) made of HDPE plates resistant to discoloration in UV rays,
- slide made of stainless steel, with sides made of HDPE plates resistant to discoloration in UV rays,