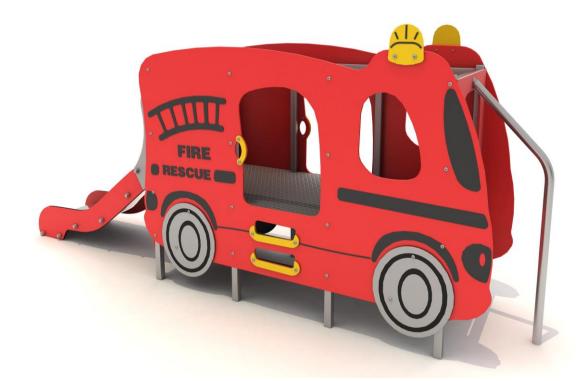

## PZ.2164 Fire truck

A playground set imitating a fire truck, with a slide and a fire pipe.

The load-bearing elements of the set, such as poles, are made of powder-coated galvanized steel.

Panels made of HDPE plates resistant to weather conditions.

## Materials:

- metal elements made of steel triple protected against corrosion by hot-dip galvanizing, chromating and powder painting with a polyester coating, ensuring high resistance to weather conditions and discoloration in UV rays,
- finishing elements (panels) made of HDPE plates resistant to discoloration in UV rays,
- slide made of stainless steel, with sides made of HDPE plates resistant to discoloration in UV rays,