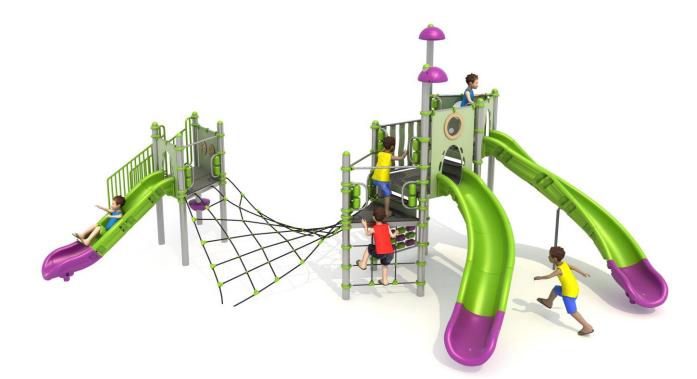

## Playground set TC-PLAY 6036.

## The set contains:

- 10 poles,
- 1 square platform,
- 4 triangular platforms,
- 1 entrance ladder,
- 1 grid between platforms,
- open slide 200 cm,
- open slide 160 cm,
- open slide 120 cm,

- panel OX,
- maths panel,
- fence panels,
- panels with windows,
- plugs for posts,
- connecting elements,
- 2 decorative roofs LLDPE.