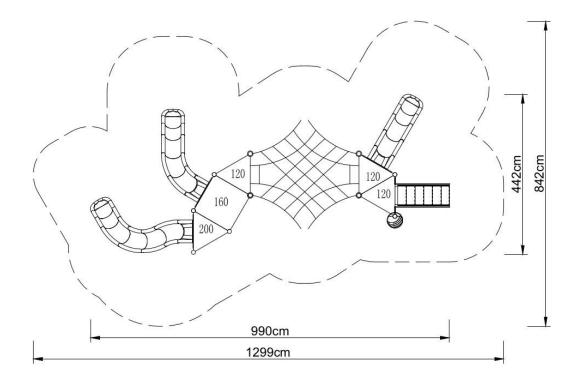

## Technical data:

- Length: 990 cm
- Width: 442 cm
- Platform height: 120, 160, 200 cm
- Height: 420 cm
- Free fall height: 200 cm
- Fall zone: 1299 x 842 cm
- Age range : 5 -14
- Safety standards: EN 1176-1:2017; EN 1176-3:2017