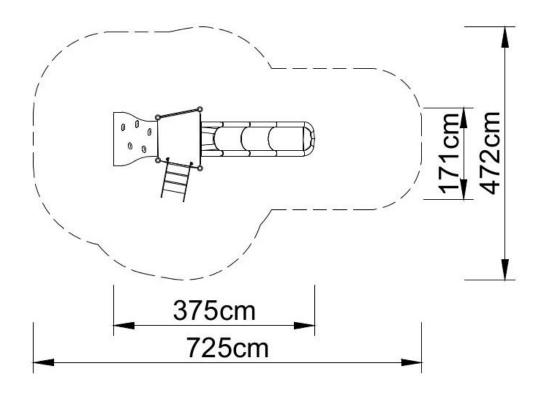

#### **Technical data:**

Length: 375 cm
Width: 171 cm
Height: 300 cm
Platform height: 120 cm
Free fall height: 120 cm
Fall zone: 725 x 472 cm

Safety standard: EN 1176-1:2009; EN 1176-3:2009