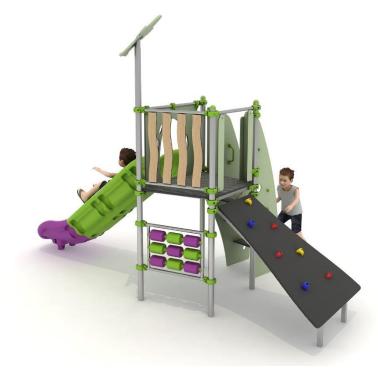

### Set contains:

- 4 poles,
- 1 square platform,
- Entry steps,
- Climbing wall,
- Single open slide for 120 cm platform,
- 1 HPL panel,
- 1 XOX panel in staineless steel frame
- pole caps,
- 1 HPL decorative roof,