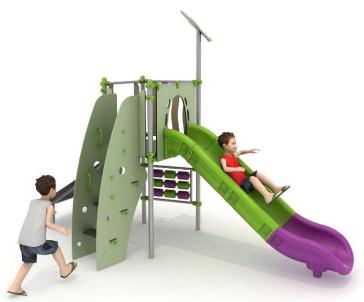

### Set contains:

- 4 poles,
- 1 square platform,
- Entry steps,
- Climbing wall,
- Single open slide for 120 cm platform,
- 1 HPL panel,
- 1 XOX panel in staineless steel frame
- pole caps,
- 1 HPL decorative roof,