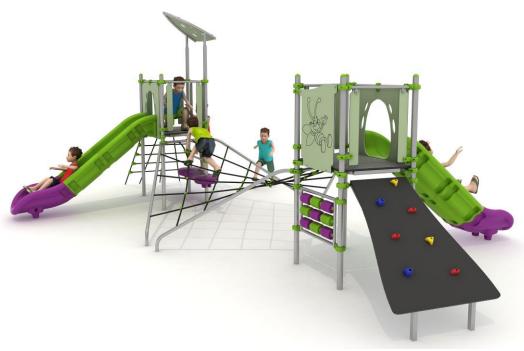

## Set contains:

- 8 poles,
- 2 square platforms,
- Entry ladder,
- Rope net connecting towers,
- Entry rope net,
- 2 LLDPE entry step,

- 2 Single slides for 120 cm platform,
- HPL panels,
- 1 XOX panel in staineless steel frame,
- Pole caps,
- 1 HPL roof,