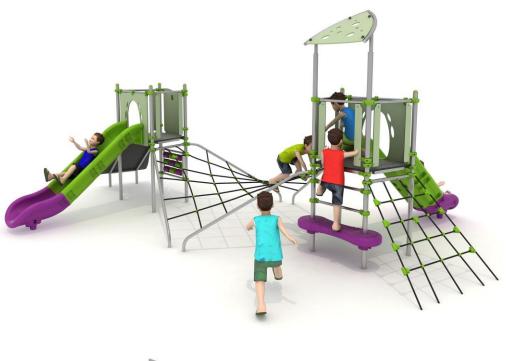

## Set contains:

- 8 poles,
- 2 square platforms,
- Entry ladder,
- Rope net connecting towers,
- Entry rope net,
- 2 LLDPE entry step,

- 2 Single slides for 120 cm platform,
- HPL panels,
- 1 XOX panel in staineless steel frame,
- Pole caps,
- 1 HPL roof,