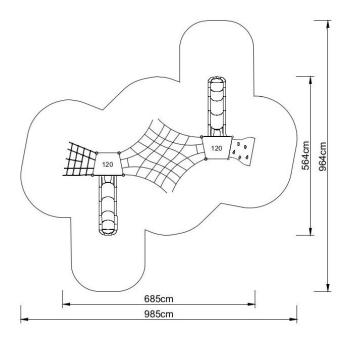

### **Technical data:**

Length: 685 cm
Width: 564 cm
Height: 350 cm
Platform height: 120 cm
Free fall height: 120 cm

• Fall zone: 985 x 964 cm

Safety standard: EN 1176-1:2009; EN 1176-3:2009