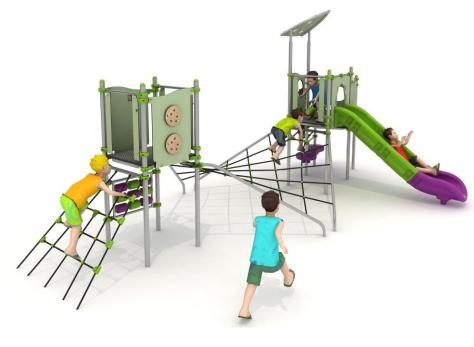

## Set contains:

- 10 poles,
- 3 square platforms,
- Entry ladder,
- Entry rope net,
- Rope net connecting towers,
- LLDPE entry step,

- Single slide for 120 cm platform,
- HPL panels,
- 1 XOX panel in staineless steel frame,
- Pole caps,
- 1 HPL roof,