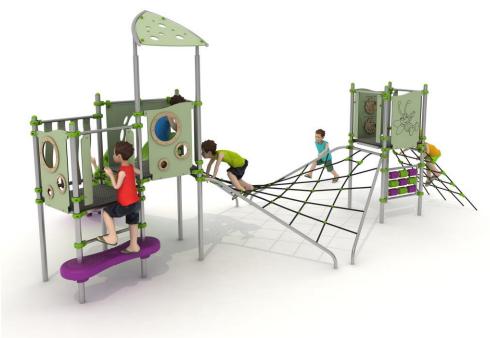

## Set contains:

- 10 poles,
- 3 square platforms,
- Entry ladder,
- Entry rope net,
- Rope net connecting towers,
- LLDPE entry step,

- Single slide for 120 cm platform,
- HPL panels,
- 1 XOX panel in staineless steel frame,
- Pole caps,
- 1 HPL roof,