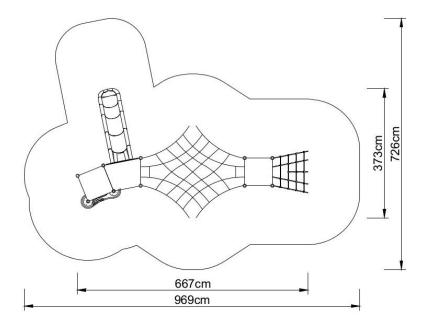

#### **Technical data:**

Length: 667 cm
Width: 373 cm
Height: 350 cm
Platform height: 100, 120 cm
Free fall height: 120 cm

• Fall zone: 969 x 726 cm

Safety standard: EN 1176-1:2009; EN 1176-3:2009