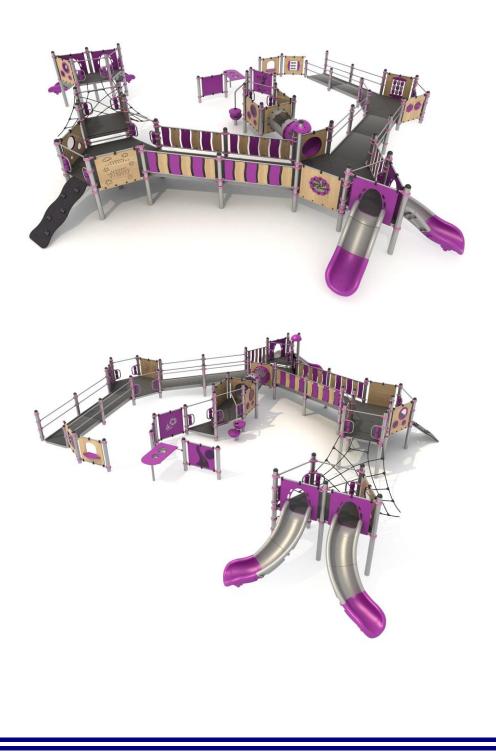

## Playground set EP-PLAY 6046

## The set contains:

- 49 poles,
- 24 triangle platforms,
- 2 square platforms,
- 3 ramps for disabled,
- climbing wall,
- entry steps,
- net between the platforms,
- tube connector,

- 2 curved open slides from the platform 120 cm,
- 1 open slide from the platform 90 cm,
- 1 curved open slide from the platform 90 cm,
- educational panels,
- pole caps,
- connecting elements.

## Technical data:

• length:

| 1270 cm |
|---------|
|         |

- width: 1355 cm
- platform height:
- free fall height:
- 30, 50, 90,120 cm, total 220 cm 120 cm
- fall zone:
- safety standards:
- 1614 x 1707 cm EN 1176-1; EN 1176-3