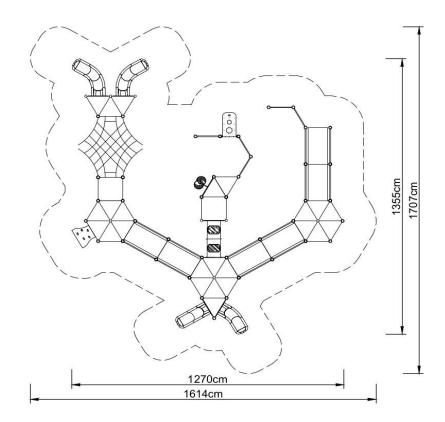

## Technical data:

• length:

| 1270 cm |
|---------|
|         |

- width: 1355 cm
- platform height:
- free fall height:
- 30, 50, 90,120 cm, total 220 cm 120 cm
- fall zone:
- safety standards:
- 1614 x 1707 cm EN 1176-1; EN 1176-3