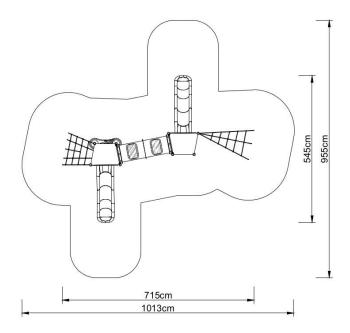

#### **Technical data:**

Length: 715 cm
Width: 545 cm
Height: 350 cm
Platform height: 120 cm
Free fall height: 120 cm

• Fall zone: 1013 x 955 cm

Safety standard: EN 1176-1:2009; EN 1176-3:2009