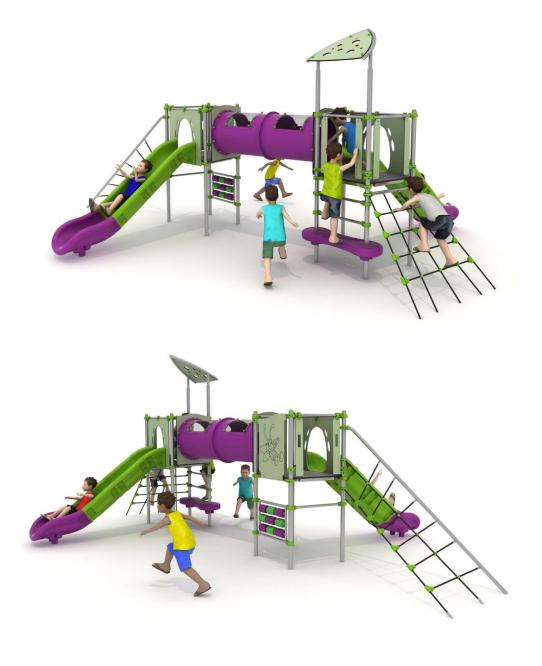

## Set contains:

- 8 poles,
- 2 square platforms,
- Entry ladder,
- Tube connector,
- Entry rope net,
- Twisted rope net,
- LLDPE entry step,

- 2 Single slide for 120 cm platform,
- HPL panels,
- 1 XOX panel in staineless steel frame,
- Pole caps,
- 1 HPL roof,

#### **Materials:**

- 60cm diameter poles with made of stainless steel, quality AISI304,
- Galvanized steel platforms, powder coated with polyester paint, antiskid 15mm thicknes HDPE as a floor,
- Panels and roof 10mm thickness HPL sheets, uv stabilized, made for outside use.
- Steps made of LLDPE rotomoulded polyurethane,
- Slides made of rotomoulded LLDPE,
- Clamps and connectors made of aluminum casting,
- Stainless steel nuts, screws.