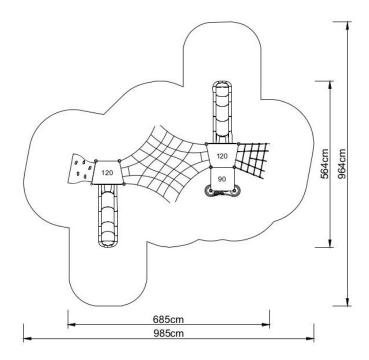

#### Technical data:

- Length:
- Width:
- Height:
- Platform height:
  - 100, 120 cm
- Free fall height: 120 cm
- Fall zone:
- 985 x 964 cm
- Safety standard: EN 1176-1:2009; EN 1176-3:2009

685 cm

564 cm

350 cm