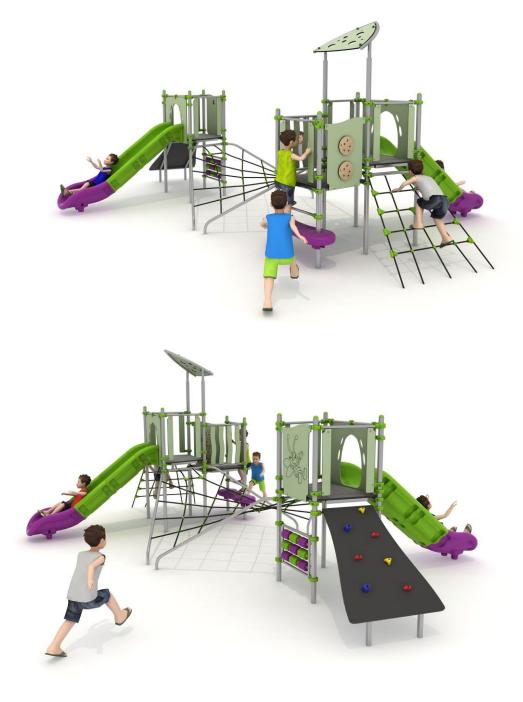

### Set contains:

- 10 poles,
- 3 square platforms,
- Entry ladder,
- Rope net connecting towers,
- Entry rope net,
- Twisted rope net,
- LLDPE entry step,

- 2 Single slide for 120 cm platform,
- HPL panels,
- 1 XOX panel in staineless steel frame,
- Pole caps,
- 1 HPL roof.

#### Materials:

- 60cm diameter poles with made of stainless steel, quality AISI304,
- Galvanized steel platforms, powder coated with polyester paint, antiskid 15mm thicknes HDPE as a floor,
- Panels and roof 10mm thickness HPL sheets, uv stabilized, made for outside use.
- Steps made of LLDPE rotomoulded polyurethane,
- Slides made of rotomoulded LLDPE,
- Clamps and connectors made of aluminum casting,
- Stainless steel nuts, screws.