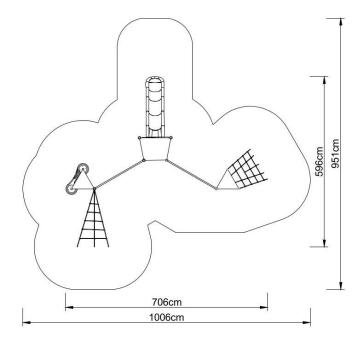

### **Technical data:**

- 706 cm Length:
- Width: 596 cm •
- Height: 350 cm
- Platform height: 120 cm
- Free fall height: 200 cm •
- Fall zone:
- 1006 x 951 cm • Safety standard: EN 1176-1:2009; EN 1176-3:2009