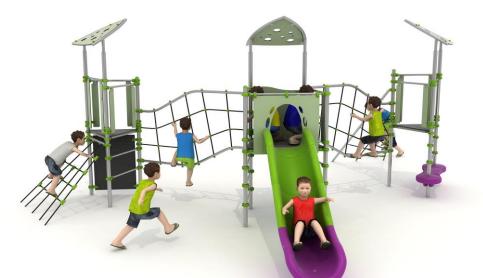

## Set contains:

- 9 poles,
- 3 triangular platforms,
- Entry ladder,
- 2 rope nets connecting towers,
- Entry rope net,
- Twisted rope net,
- LLDPE entry step,

- Single slide for 120 cm platform,
- HPL panels,
- 1 XOX panel in staineless steel frame,
- Pole caps,
- 3 HPL decorative roofs.

### Materials:

- 60cm diameter poles with made of stainless steel, quality AISI304,
- Galvanized steel platforms, powder coated with polyester paint, antiskid 15mm thicknes HDPE as a floor,
- Panels and roof 10mm thickness HPL sheets, uv stabilized, made for outside use.
- Steps made of LLDPE rotomoulded polyurethane,
- Slides made of rotomoulded LLDPE,
- Clamps and connectors made of aluminum casting,
- Stainless steel nuts, screws.