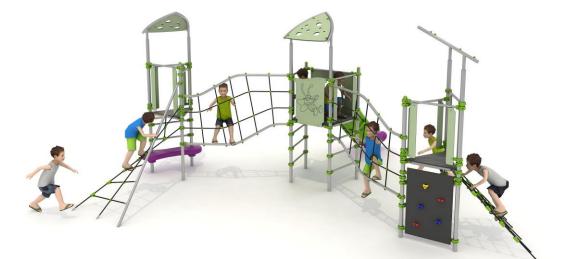

## Set contains:

- 9 poles,
- 3 triangular platforms,
- Entry ladder,
- 2 rope nets connecting towers,
- Entry rope net,
- Twisted rope net,
- LLDPE entry step,

- Single slide for 120 cm platform,
- HPL panels,
- 1 XOX panel in staineless steel frame,
- Pole caps,
- 3 HPL decorative roofs.

### Materials:

- 60cm diameter poles with made of stainless steel, quality AISI304,
- Galvanized steel platforms, powder coated with polyester paint, antiskid 15mm thicknes HDPE as a floor,
- Panels and roof 10mm thickness HPL sheets, uv stabilized, made for outside use.
- Steps made of LLDPE rotomoulded polyurethane,
- Slides made of rotomoulded LLDPE,
- Clamps and connectors made of aluminum casting,
- Stainless steel nuts, screws.