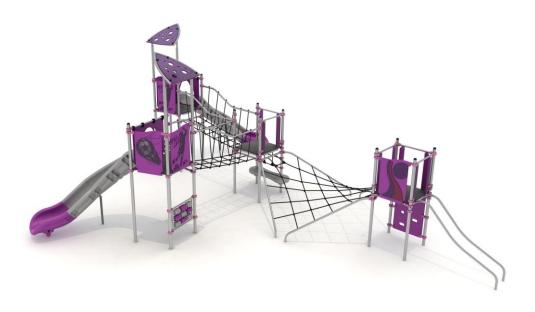

## Playground set EP-PLAY 8106

## The set includes:

- 16 poles,
- 2 trapezoidal platforms,
- 2 square platforms,
- entry step,
- 2 hanging bridges,
- entrance stairs,
- slide of the tubes,
- net between platforms,

- entry wall,
- 2 single torsion slides from the platform 160 cm,
- educational panels,
- pole caps,
- 2 decorative roofs,
- connectiong elements.