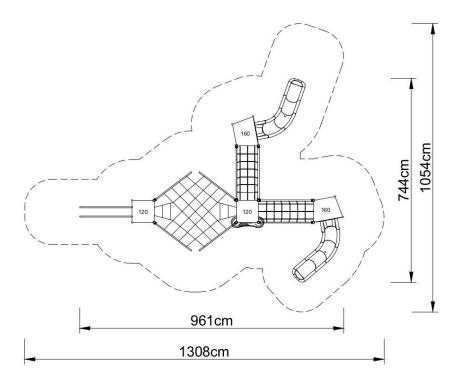

## **Technical data:**

length: 961 cmwidth: 744 cm

platform height: 120, 160, total 360 cm

free fall height: 160 cm

• fall zone: 1308 x 1054 cm

• age range: 5-12

• safety standards: EN 1176-1; EN 1176-3