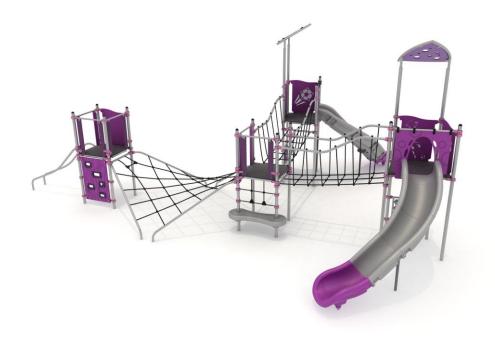

## Playground set EP-PLAY 8106

## The set includes:

- 16 poles,
- 2 trapezoidal platforms,
- 2 square platforms,
- entry step,
- 2 hanging bridges,
- entrance stairs,
- slide of the tubes,
- net between platforms,

- entry wall,
- 2 single torsion slides from the platform 160 cm,
- educational panels,
- pole caps,
- 2 decorative roofs,
- connectiong elements.