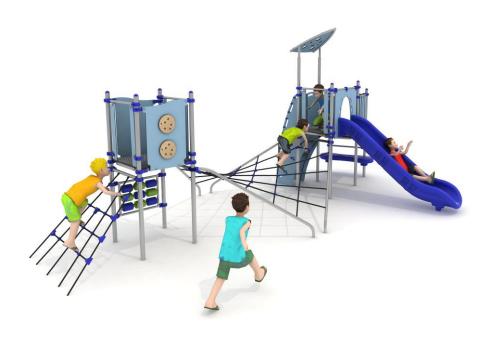

## Playground set HX-PLAY 8205

## The set includes:

- 10 poles,
- 2 square platforms,
- 1 trapezoidal platform,
- net between platforms,
- entry ladder,
- entry net,
- entry stairs,
- entry step,

- single opem slide from the platform 120 cm,
- educational panels,
- pole caps,
- 1 HPL decorative roof,
- connecting elements.