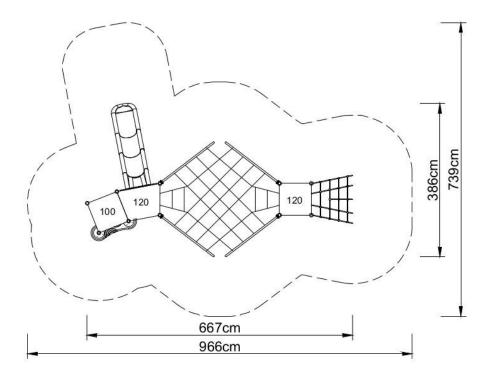

## **Technical data:**

length: 667 cmwidth: 386 cm

platform height: 100, 120, total 320 cm

free fall height: 120 cm

• fall zone: 966 x 739 cm

age range: 5-14

safety standards: EN 1176-1; EN 1176-3