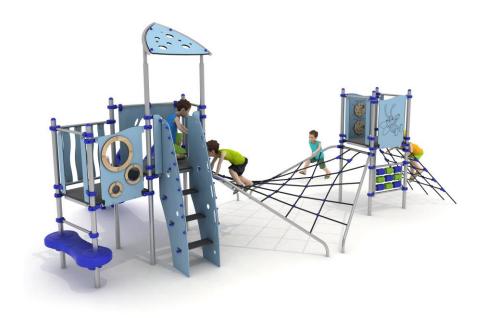

## Playground set HX-PLAY 8205

## The set includes:

- 10 poles,
- 2 square platforms,
- 1 trapezoidal platform,
- net between platforms,
- entry ladder,
- entry net,
- entry stairs,
- entry step,

- single opem slide from the platform 120 cm,
- educational panels,
- pole caps,
- 1 HPL decorative roof,
- connecting elements.