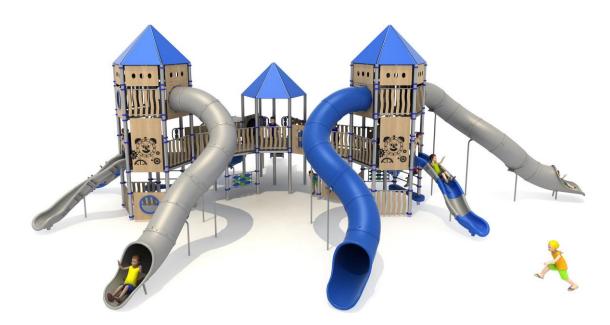

### Set contains:

- 27 poles,
- 28 triangle platforms,
- 5 quadrant platforms,
- 2 LLDPE entry step,
- 2 Entry ladder,
- Stairs with railings,
- 5 single curved slide for 160cm. platform,
- 2 single curved slides for 240cm. platform,
- Spiral tube slide for 160cm. platform,
- 3 Curved tube slide for 320cm,
- 3 XOX panel in staineless steel frame,
- Pole caps,
- 3 hexagon roofs,
- 51 Panels made of HPL sheet

## Materials:

- 114 mm diameter poles with made of stainless steel, quality ASIS304
- Galvanized steel platforms, powder coated with polyester paint, antiskid and waterproof 15 mm thickness HDPE floor.
- Panels 10 mm thickness HPL sheets, uv stabilized, made for outside use.
- Hexagon roofs 10 mm thickness HPL sheets, uv stabilized, made for outside use.
- Slides and steps made of rotomoulded LLDPE,
- Clamps and connectors made of aluminum casting,
- Stainless steel nuts, screws and connecting elements.