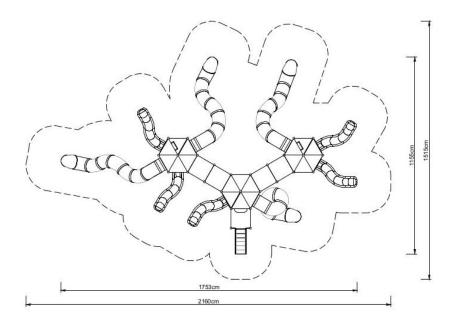

## Technical data:

- Length: 1753 cm
- Width:
- Platform height:

80,120,160,200,240,400 cm, total 500 cm

1155 cm

- Free fall height: 240 cm
- Fall zone:

2160 x 1515 cm

• Safety standard: EN 1176-1:2009; EN 1176-3:2009